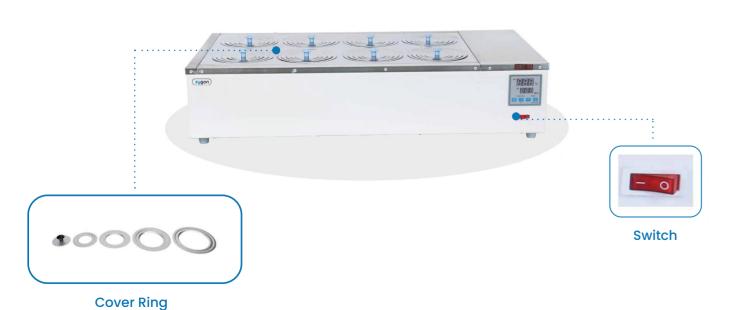

#### Case

The case adopts high quality cold-rolled plate and the electrostatic plastic spraying treatment on the surface

### **Working Room**

The working room and top cover made of imported stainless steel plate. It has many advantages, such as reasonable structure design, strong corrosion resistant, beautiful shape, easy operation and long useful life etc.