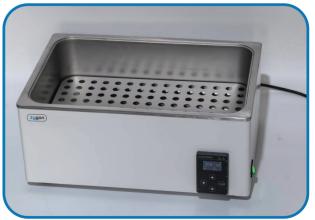

### **Working Room**

The working room and top cover made of imported stainless steel plate. It has many advantages, such as reasonable structure design, strong corrosion resistant, beautiful shape, easy operation and long useful life etc.