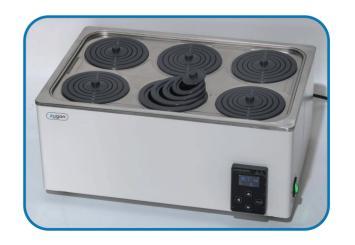

### Microprocessor

PID microprocessor controller



## **Temperature Control**

Stable performance, easy operation and convenience.



#### Accuracy

High precision



### **Working Room**

The working room and top cover made of imported stainless steel plate. It has many advantages, such as reasonable structure design, strong corrosion resistant, beautiful shape, easy operation and long useful life etc.



## **Applications**

It is applied in the distillation, dry, concentration and thermostatic heating of chemical medicine and biological products in laboratories of fields of medical care units, science and research, chemical industry, pharmacy, petroleum and dyeing and printing etc.

For more information drop us an email at info@zygon.ca

01

# zygon

## Thermostatic Water Bath











For more information drop us an email at info@zygon.ca

03