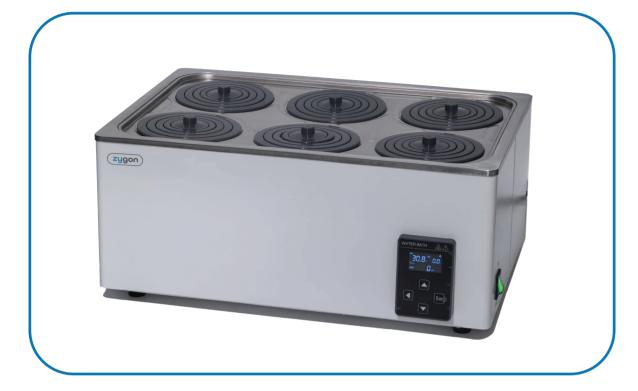

WATER BATH

**ZWB-100 ABB** 

## Thermostatic Water Bath

#### Case

The case adopts high quality cold-rolled plate and the electrostatic plastic spraying treatment on the surface

#### Microprocessor

PID microprocessor controller

## **Temperature Control**

Stable performance, easy operation and convenience.

#### Accuracy

High precision

### **Working Room**

The working room and top cover made of imported stainless steel plate. It has many advantages, such as reasonable structure design, strong corrosion resistant, beautiful shape, easy operation and long useful life etc.