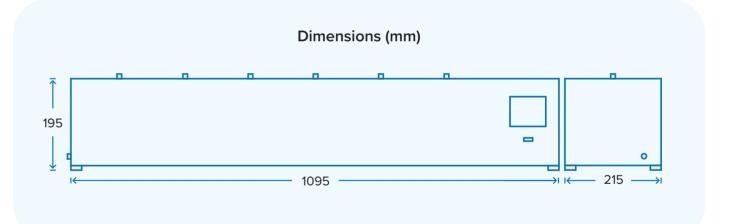

WATER BATH

**ZWB-100 ABB** 





## Thermostatic Water Bath





### **Key Features**



#### Case

The case adopts high quality cold-rolled plate and the electrostatic plastic spraying treatment on the surface



#### Microprocessor

PID microprocessor controller



## **Temperature Control**

Stable performance, easy operation and convenience.



#### Accuracy

High precision



### **Working Room**

The working room and top cover made of imported stainless steel plate. It has many advantages, such as reasonable structure design, strong corrosion resistant, beautiful shape, easy operation and long useful life etc.



## **Applications**

It is applied in the distillation, dry, concentration and thermostatic heating of chemical medicine and biological products in laboratories of fields of medical care units, science and research, chemical industry, pharmacy, petroleum and dyeing and printing etc.

For more information drop us an email at info@zygon.ca

01

# zygon

## Thermostatic Water Bath











For more information drop us an email at info@zygon.ca

03