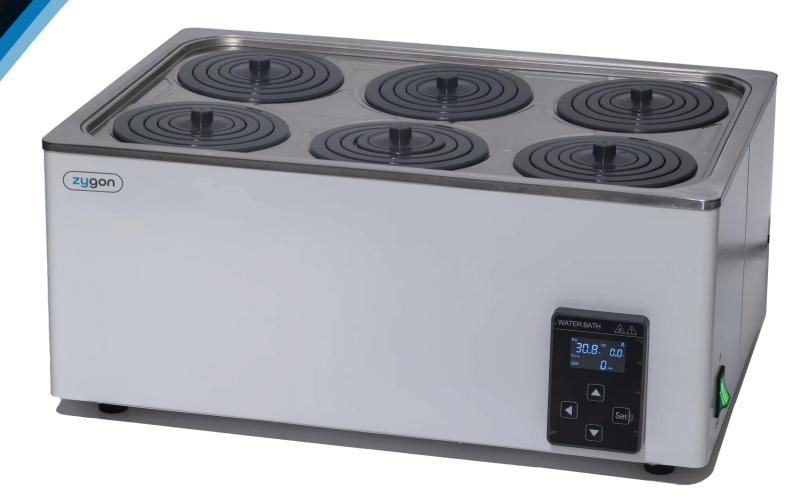

WATER BATH

**ZWB-100 ABB** 

## Thermostatic Water Bath

#### Case

The case adopts high quality cold-rolled plate and the electrostatic plastic spraying treatment on the surface

#### Microprocessor

PID microprocessor controller

## **Temperature Control**

Stable performance, easy operation and convenience.

#### Accuracy

High precision

### **Working Room**

The working room and top cover made of imported stainless steel plate. It has many advantages, such as reasonable structure design, strong corrosion resistant, beautiful shape, easy operation and long useful life etc.