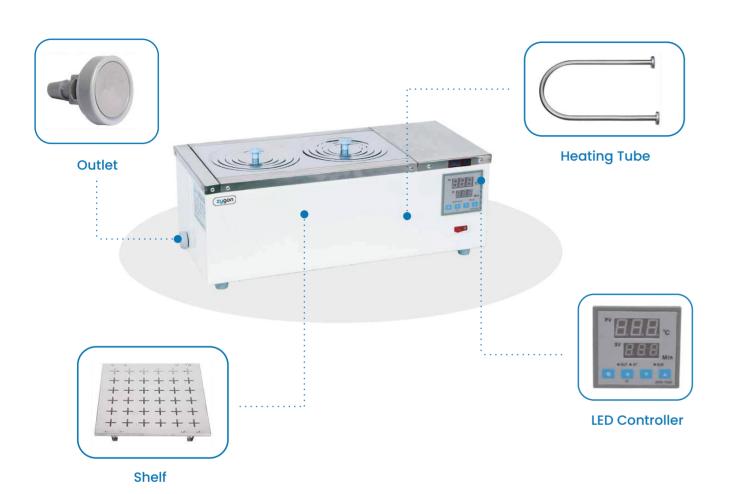

#### Case

The case adopts high quality cold-rolled plate and the electrostatic plastic spraying treatment on the surface

#### Microprocessor

PID microprocessor controller

### **Working Room**

The working room and top cover made of imported stainless steel plate. It has many advantages, such as reasonable structure design, strong corrosion resistant, beautiful shape, easy operation and long useful life etc.