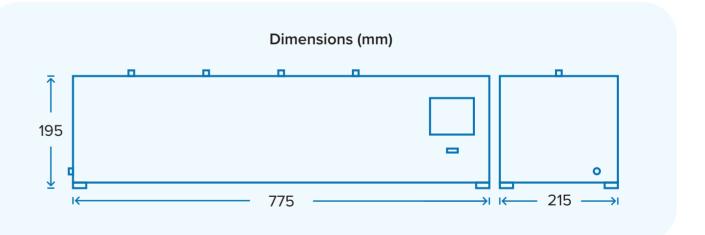

## Specifications

| Туре                                        | Four Holes          |
|---------------------------------------------|---------------------|
| Capacity                                    | 8.4L                |
| Temperature Range                           | RT+ 10-100°C        |
| Temperature Fluctuation                     | ±1°C                |
| Power                                       | 1000W               |
| Power Supply                                | AC220V, 50Hz        |
| Working Room Size (L $\times$ W $\times$ H) | 620 × 170 × 120mm   |
| Overall Size (L × W × H)                    | 775 × 215 × 195mm   |
| Number of Circle Cover                      | 5                   |
| Circle Cover Size                           | φ120, φ97, φ75, φ55 |
| Net Weight                                  | 5 kg                |
| Gross Weight                                | 8.5 kg              |
| Optional Accessories                        | LCD Display, Compu  |
|                                             |                     |