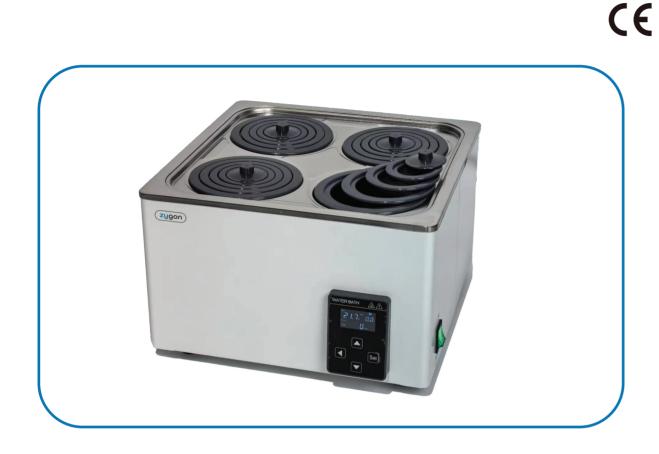

### Case

The case adopts high quality cold-rolled plate and the electrostatic plastic spraying treatment on the surface

Microprocessor PID microprocessor controller

**Temperature Control** 

Accuracy High precision

### Working Room

long useful life etc.

Stable performance, easy operation and convenience.

The working room and top cover made of imported stainless steel plate. It has many advantages, such as reasonable structure design, strong corrosion resistant, beautiful shape, easy operation and