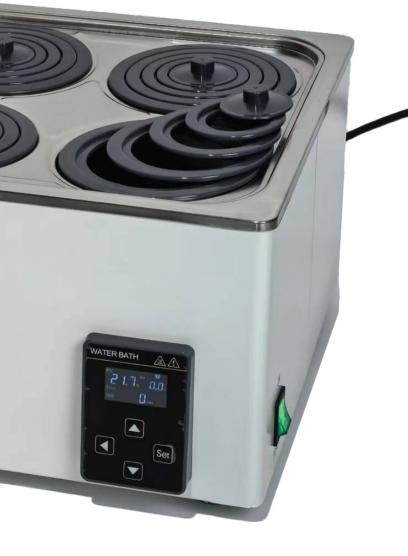

### Case

The case adopts high quality cold-rolled plate and the electrostatic plastic spraying treatment on the surface

Microprocessor PID microprocessor controller

**Temperature Control** 

Accuracy High precision

### Working Room

long useful life etc.

Stable performance, easy operation and convenience.

The working room and top cover made of imported stainless steel plate. It has many advantages, such as reasonable structure design, strong corrosion resistant, beautiful shape, easy operation and

## Specifications

| Туре                                        | Four Holes          |
|---------------------------------------------|---------------------|
| Capacity                                    | 8.4L                |
| Temperature Range                           | RT+ 10-100°C        |
| Temperature Fluctuation                     | ±1°C                |
| Power                                       | 1000W               |
| Power Supply                                | AC220V, 50Hz        |
| Working Room Size (L $\times$ W $\times$ H) | 620 × 170 × 120mm   |
| Overall Size (L × W × H)                    | 775 × 215 × 195mm   |
| Number of Circle Cover                      | 5                   |
| Circle Cover Size                           | φ120, φ97, φ75, φ55 |
| Net Weight                                  | 5 kg                |
| Gross Weight                                | 8.5 kg              |
| Optional Accessories                        | LCD Display, Compu  |
|                                             |                     |