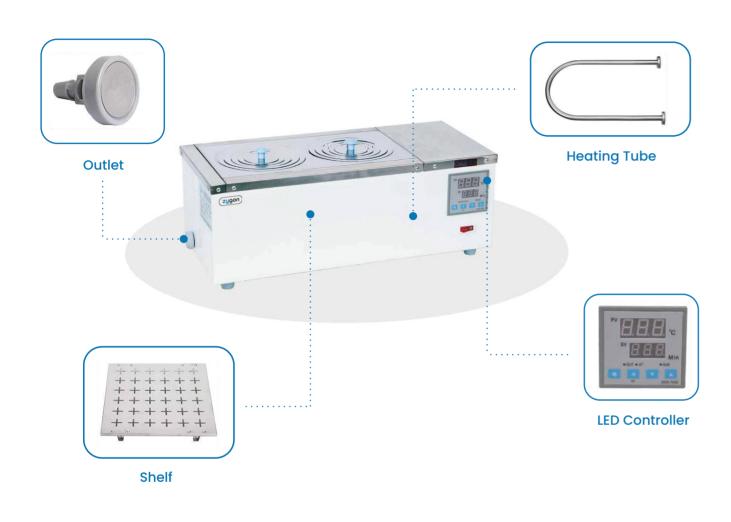

### Case

The case adopts high quality cold-rolled plate and the electrostatic plastic spraying treatment on the surface

Microprocessor PID microprocessor controller

**Temperature Control** 

Accuracy High precision

### Working Room

long useful life etc.

Stable performance, easy operation and convenience.

The working room and top cover made of imported stainless steel plate. It has many advantages, such as reasonable structure design, strong corrosion resistant, beautiful shape, easy operation and