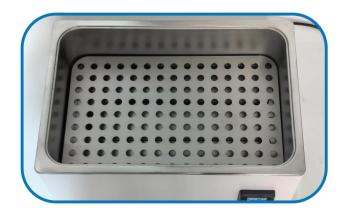

### **Working Room**

The working room and top cover made of imported stainless steel plate. It has many advantages, such as reasonable structure design, strong corrosion resistant, beautiful shape, easy operation and long useful life etc.