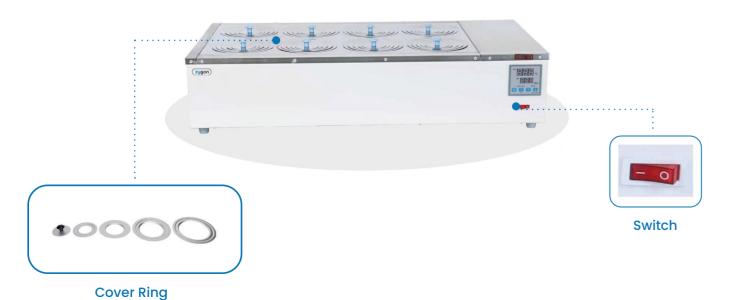

### **Working Room**

The working room and top cover made of imported stainless steel plate. It has many advantages, such as reasonable structure design, strong corrosion resistant, beautiful shape, easy operation and long useful life etc.