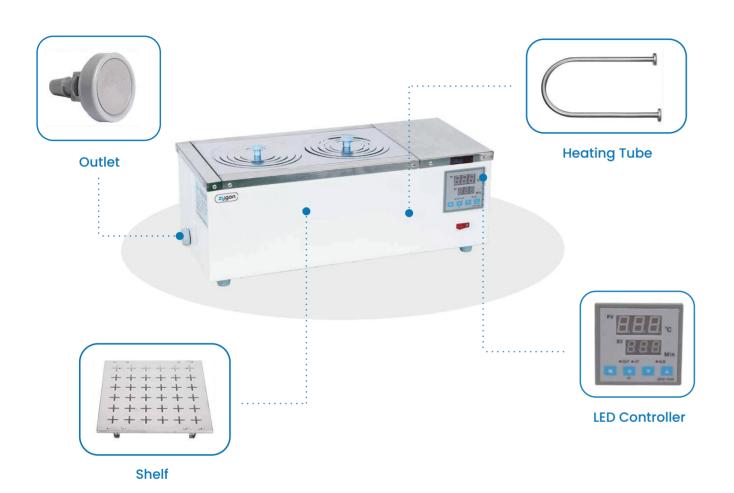

#### Case

The case adopts high quality cold-rolled plate and the electrostatic plastic spraying treatment on the surface

#### Microprocessor

PID microprocessor controller

### **Temperature Control**

Stable performance, easy operation and convenience.

#### Accuracy

High precision

### **Working Room**

The working room and top cover made of imported stainless steel plate. It has many advantages, such as reasonable structure design, strong corrosion resistant, beautiful shape, easy operation and long useful life etc.