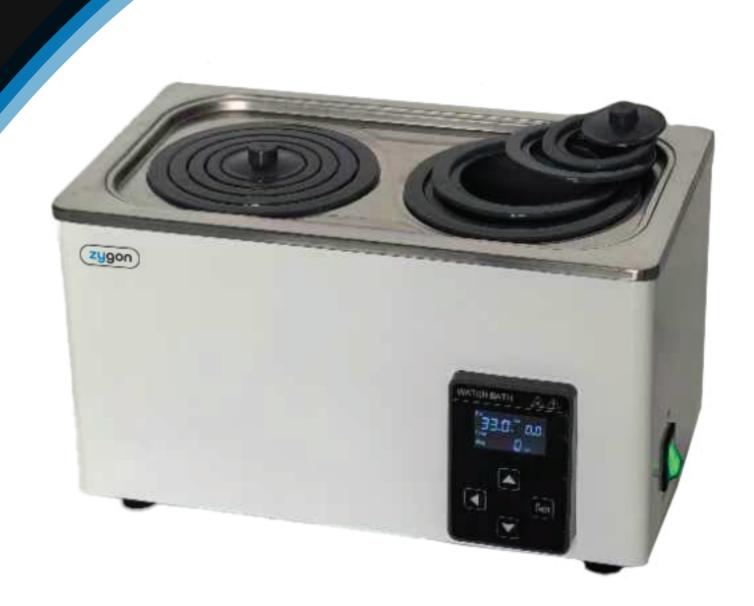

### **Working Room**

The working room and top cover made of imported stainless steel plate. It has many advantages, such as reasonable structure design, strong corrosion resistant, beautiful shape, easy operation and long useful life etc.

## **Applications**

It is applied in the distillation, dry, concentration and thermostatic heating of chemical medicine and biological products in laboratories of fields of medical care units, science and research, chemical industry, pharmacy, petroleum and dyeing and printing etc.