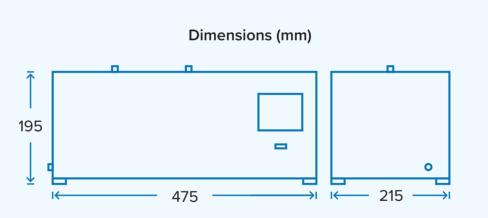

WATER BATH

ZWB-100 AAB





## Thermostatic Water Bath





## **Key Features**



#### Case

The case adopts high quality cold-rolled plate and the electrostatic plastic spraying treatment on the surface



#### Microprocessor

PID microprocessor controller



### **Temperature Control**

Stable performance, easy operation and convenience.



#### Accuracy

High precision



### **Working Room**

The working room and top cover made of imported stainless steel plate. It has many advantages, such as reasonable structure design, strong corrosion resistant, beautiful shape, easy operation and long useful life etc.



## **Applications**

It is applied in the distillation, dry, concentration and thermostatic heating of chemical medicine and biological products in laboratories of fields of medical care units, science and research, chemical industry, pharmacy, petroleum and dyeing and printing etc.

For more information drop us an email at info@zygon.ca

01

# zygon

## Thermostatic Water Bath











For more information drop us an email at info@zygon.ca

03