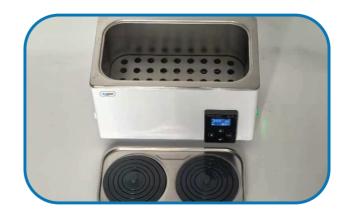

### **Working Room**

The working room and top cover made of imported stainless steel plate. It has many advantages, such as reasonable structure design, strong corrosion resistant, beautiful shape, easy operation and long useful life etc.