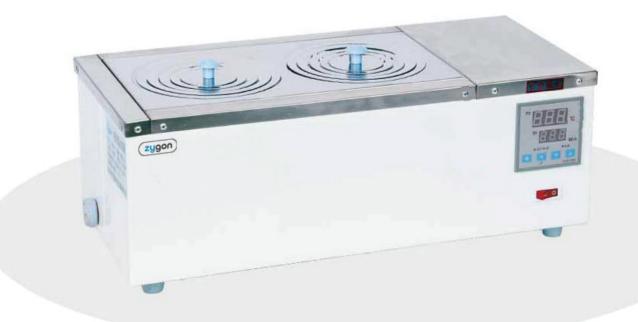

WATER BATH

**ZWB-200 ABA** 





## Thermostatic Water Bath





### **Key Features**



#### Case

The case adopts high quality cold-rolled plate and the electrostatic plastic spraying treatment on the surface



#### Microprocessor

PID microprocessor controller



#### **Temperature Control**

Stable performance, easy operation and convenience.



#### Accuracy

High precision



#### **Working Room**

The working room and top cover made of imported stainless steel plate. It has many advantages, such as reasonable structure design, strong corrosion resistant, beautiful shape, easy operation and long useful life etc.



## **Applications**

It is applied in the distillation, dry, concentration and thermostatic heating of chemical medicine and biological products in laboratories of fields of medical care units, scien