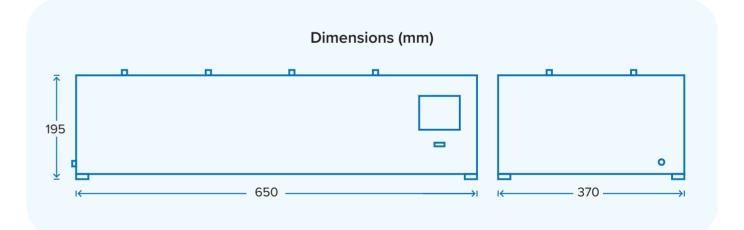

# Thermostatic Water Bath

| Specifications                |                                             |
|-------------------------------|---------------------------------------------|
| Туре                          | Eight Holes and Two Lines                   |
| Capacity                      | 16.1L                                       |
| Temperature Range             | RT+ 10-100°C                                |
| Temperature Fluctuation       | ±1°C                                        |
| Power                         | 2000W                                       |
| Power Supply                  | AC220V, 50Hz                                |
| Working Room Size (L × W × H) | 620 × 325 × 120mm                           |
| Overall Size (L × W × H)      | 795 × 370 × 195mm                           |
| Number of Circle Cover        | 5                                           |
| Circle Cover Size             | φ120, φ97, φ75, φ55, φ40                    |
| Net Weight                    | 10 kg                                       |
| Gross Weight                  | 10.75 kg                                    |
| Optional Accessories          | LCD Display, Computer Interface and Printer |
|                               |                                             |
|                               |                                             |
|                               |                                             |
|                               |                                             |
|                               |                                             |
|                               |                                             |