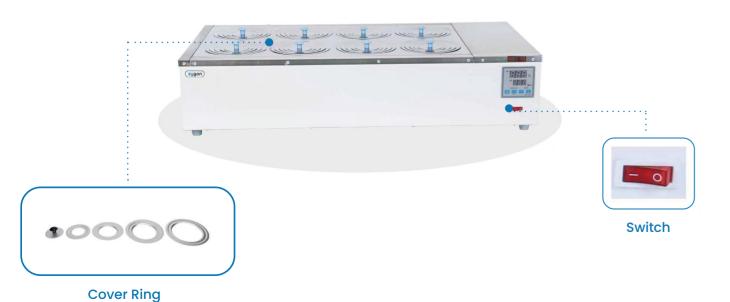

#### **Working Room**

The working room and top cover made of imported stainless steel plate. It has many advantages, such as reasonable structure design, strong corrosion resistant, beautiful shape, easy operation and long useful life etc.