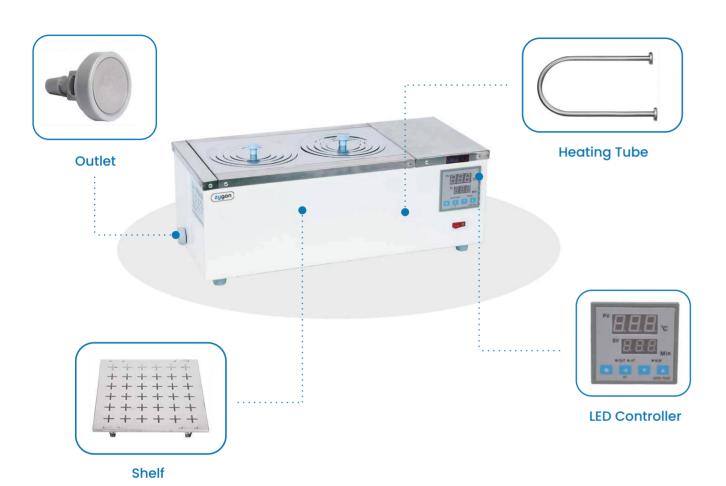

#### Case

The case adopts high quality cold-rolled plate and the electrostatic plastic spraying treatment on the surface

#### Microprocessor

PID microprocessor controller

#### **Temperature Control**

Stable performance, easy operation and convenience.

#### Accuracy

High precision

#### **Working Room**

The working room and top cover made of imported stainless steel plate. It has many advantages, such as reasonable structure design, strong corrosion resistant, beautiful shape, easy operation and long useful life etc.