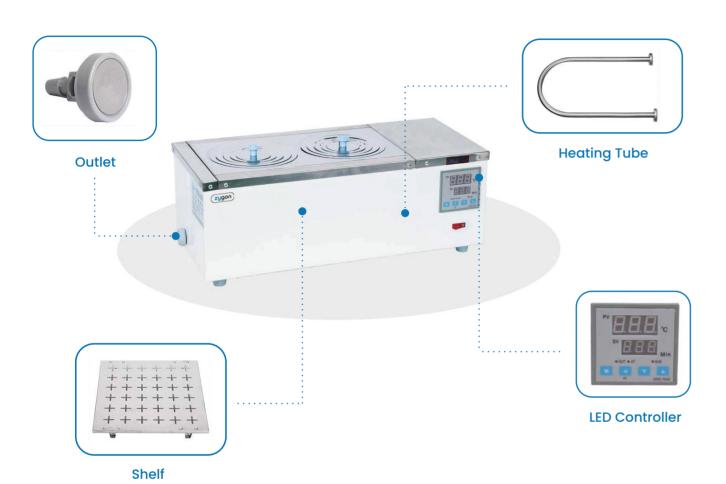

#### Case

The case adopts high quality cold-rolled plate and the electrostatic plastic spraying treatment on the surface

#### Microprocessor

PID microprocessor controller

## **Temperature Control**

Stable performance, easy operation and convenience.

#### Accuracy

High precision

### **Working Room**

The working room and top cover made of imported stainless steel plate. It has many advantages, such as reasonable structure design, strong corrosion resistant, beautiful shape, easy operation and long useful life etc.