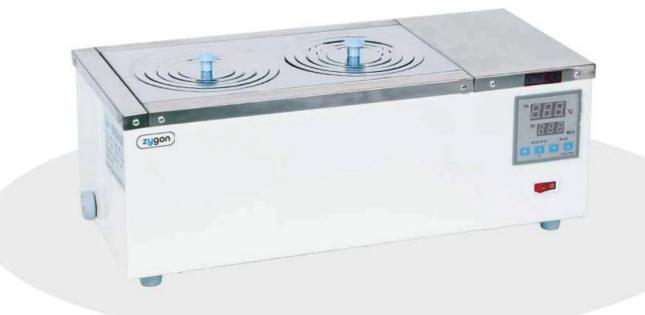

WATER BATH

**ZWB-200 AAB** 





## Thermostatic Water Bath





### **Key Features**



#### Case

The case adopts high quality cold-rolled plate and the electrostatic plastic spraying treatment on the surface



#### Microprocessor

PID microprocessor controller



## **Temperature Control**

Stable performance, easy operation and convenience.



#### Accuracy

High precision



### **Working Room**

The working room and top cover made of imported stainless steel plate. It has many advantages, such as reasonable structure design, strong corrosion resistant, beautiful shape, easy operation and long useful life etc.



## **Applications**

It is applied in the distillation, dry, concentration and thermostatic heating of chemical medicine and biological products in laboratories of fields of medical care units, science