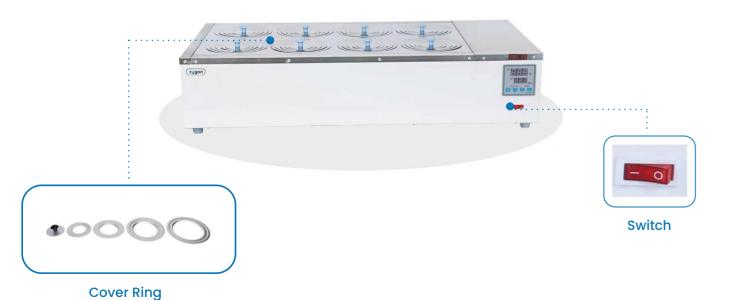

### **Working Room**

The working room and top cover made of imported stainless steel plate. It has many advantages, such as reasonable structure design, strong corrosion resistant, beautiful shape, easy operation and long useful life etc.