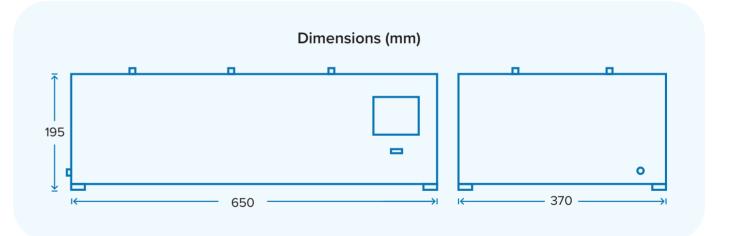

## Thermostatic Water Bath

| Specifications                |                                             |
|-------------------------------|---------------------------------------------|
| Туре                          | Six Holes and Two Lines                     |
| Capacity                      | 12.5L                                       |
| Temperature Range             | RT+ 10-100°C                                |
| Temperature Fluctuation       | ±1°C                                        |
| Power                         | 1500W                                       |
| Power Supply                  | AC220V, 50Hz                                |
| Working Room Size (L × W × H) | 480 × 325 × 120mm                           |
| Overall Size (L × W × H)      | 650 × 370 × 195mm                           |
| Number of Circle Cover        | 5                                           |
| Circle Cover Size             | φ120, φ97, φ75, φ55, φ40                    |
| Net Weight                    | 8.5 kg                                      |
| Gross Weight                  | 9.6 kg                                      |
| Optional Accessories          | LCD Display, Computer Interface and Printer |
|                               |                                             |
|                               |                                             |
|                               |                                             |
|                               |                                             |
|                               |                                             |
|                               |                                             |