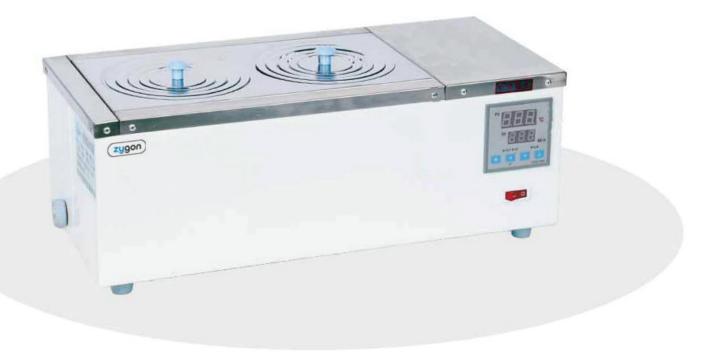

# WATER BATH ZWB-200 AAA

# **Thermostatic Water Bath**

**Temperature Control** Stable performance, easy operation and convenience.

Accuracy High precision

#### Working Room

The working room and top cover made of imported stainless steel plate. It has many advantages, such as reasonable structure design, strong corrosion resistant, beautiful shape, easy operation and long useful life etc.

#### Case

The case adopts high quality cold-rolled plate and the electrostatic plastic spraying treatment on the surface

#### Microprocessor PID microprocessor controller

Applications

It is applied in the distillation, dry, concentration and thermostatic heating of chemical medicine and biological products in laboratories of fields of medical care units, science and research, chemical industry, pharmacy, petroleum and dyeing and printing etc.