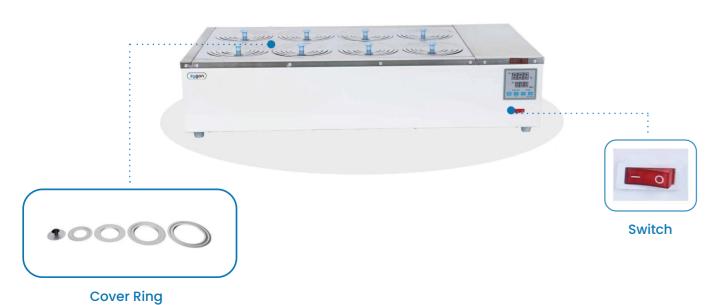

## Specifications

| Туре                          | Four Holes and Two  |  |
|-------------------------------|---------------------|--|
| Capacity                      | 8.5L                |  |
| Temperature Range             | RT+ 10-100°C        |  |
| Temperature Fluctuation       | ±1°C                |  |
| Power                         | 1000W               |  |
| Power Supply                  | AC220V, 50Hz        |  |
| Working Room Size (L × W × H) | 325 × 325 × 120mm   |  |
| Overall Size (L × W × H)      | 500 × 370 × 195mm   |  |
| Number of Circle Cover        | 5                   |  |
| Circle Cover Size             | φ120, φ97, φ75, φ55 |  |
| Net Weight                    | 6.7 kg              |  |
| Gross Weight                  | 7.25 kg             |  |
| Optional Accessories          | LCD Display, Compu  |  |
|                               |                     |  |