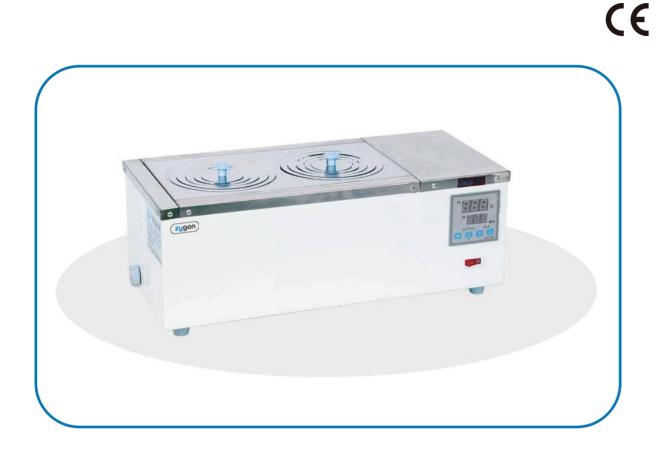

# WATER BATH ZWB-200 AAA

# **Thermostatic Water Bath**

**Temperature Control** Stable performance, easy operation and convenience.

Accuracy High precision

#### Working Room

The working room and top cover made of imported stainless steel plate. It has many advantages, such as reasonable structure design, strong corrosion resistant, beautiful shape, easy operation and long useful life etc.

#### Case

The case adopts high quality cold-rolled plate and the electrostatic plastic spraying treatment on the surface

#### Microprocessor PID microprocessor controller

Applications

It is applied in the distillation, dry, concentration and thermostatic heating of chemical medicine and biological products in laboratories of fields of medical care units, science and research, chemical industry, pharmacy, petroleum and dyeing and printing etc.