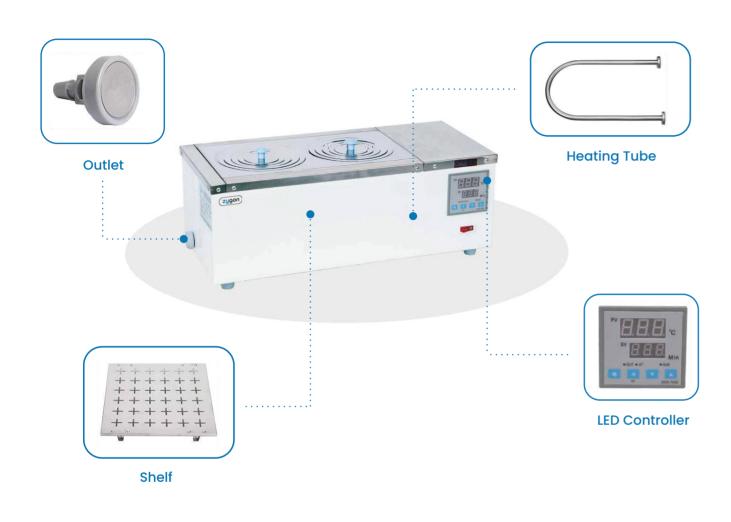

#### Working Room

The working room and top cover made of imported stainless steel plate. It has many advantages, such as reasonable structure design, strong corrosion resistant, beautiful shape, easy operation and long useful life etc.

#### Case

The case adopts high quality cold-rolled plate and the electrostatic plastic spraying treatment on the surface

#### Microprocessor PID microprocessor controller

Applications

It is applied in the distillation, dry, concentration and thermostatic heating of chemical medicine and biological products in laboratories of fields of medical care units, science and research, chemical industry, pharmacy, petroleum and dyeing and printing etc.