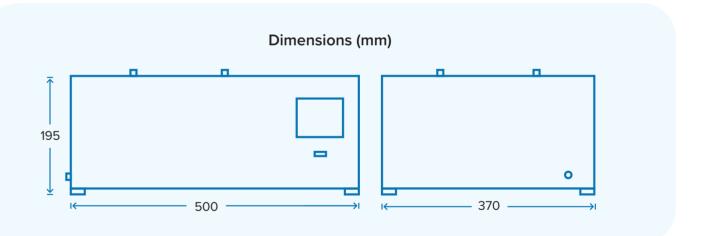

## Specifications

| Туре                          | Four Holes and Two  |  |
|-------------------------------|---------------------|--|
| Capacity                      | 8.5L                |  |
| Temperature Range             | RT+ 10-100°C        |  |
| Temperature Fluctuation       | ±1°C                |  |
| Power                         | 1000W               |  |
| Power Supply                  | AC220V, 50Hz        |  |
| Working Room Size (L × W × H) | 325 × 325 × 120mm   |  |
| Overall Size (L × W × H)      | 500 × 370 × 195mm   |  |
| Number of Circle Cover        | 5                   |  |
| Circle Cover Size             | φ120, φ97, φ75, φ55 |  |
| Net Weight                    | 6.7 kg              |  |
| Gross Weight                  | 7.25 kg             |  |
| Optional Accessories          | LCD Display, Compu  |  |
|                               |                     |  |