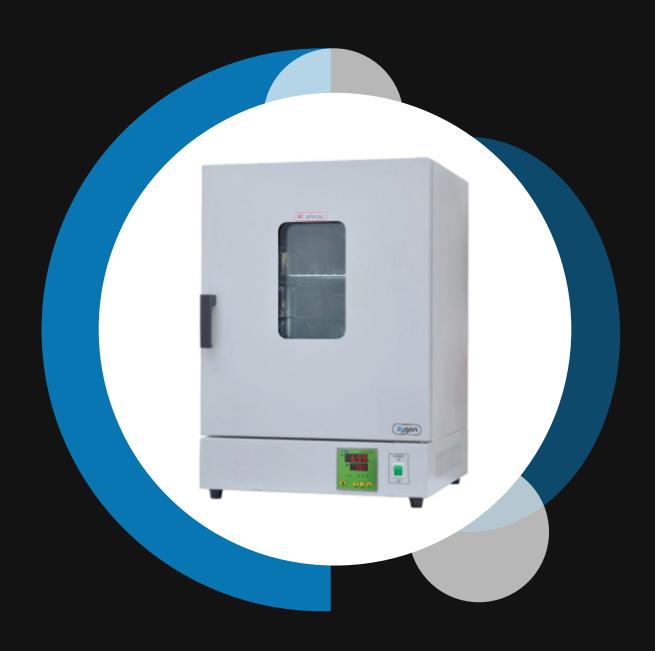

## ZDO-200 AAA ELECTRIC DRUM WIND DRYING OVEN

## **Electric Drum Wind Drying Oven**

This series is used for industrial and mining enterprises, laboratories and scientific research units, such as drying, baking, wax melting and sterilization.

## Structure features:

- Forced convection ventilation type structure, temperature uniformity is good.
- Microcomputer intelligent LCD
- Temperature control that is highly accurate, no overshoot
- Large-screen LCD display, displays multiple sets of data, temperature correction function, a timing function,
- Easy to use
- More humanized design.