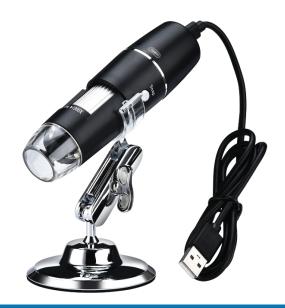

## ZWM-100 AAA HANDHELD MICROSCOPE

## **ZWM-100 AAA**

Magnification 0X~1000X

Lens Construction 2G+IR

Lens Angle 16°(it depends on the lens)

Illuminant 8 SMD3528 bright white lights(brightness adjustable)

Focus Mode and Focusing Range Manual,0~40mm