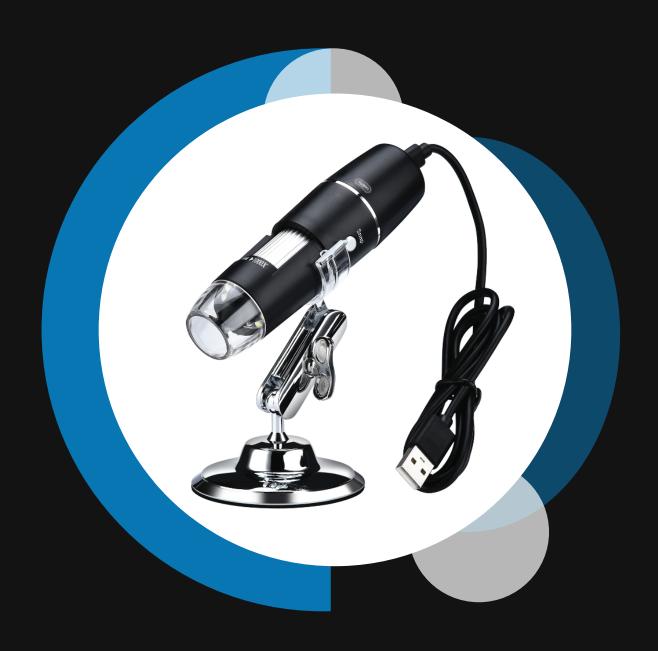

## ZWM-100 AAA HANDHELD MICROSCOPE

## **ZWM-100 AAA**

Magnification 0X~1000X

Lens Construction 2G+IR

Lens Angle 16°(it depends on the lens)

Illuminant 8 SMD3528 bright white lights(brightness adjustable)

Focus Mode and Focusing Range Manual,0~40mm