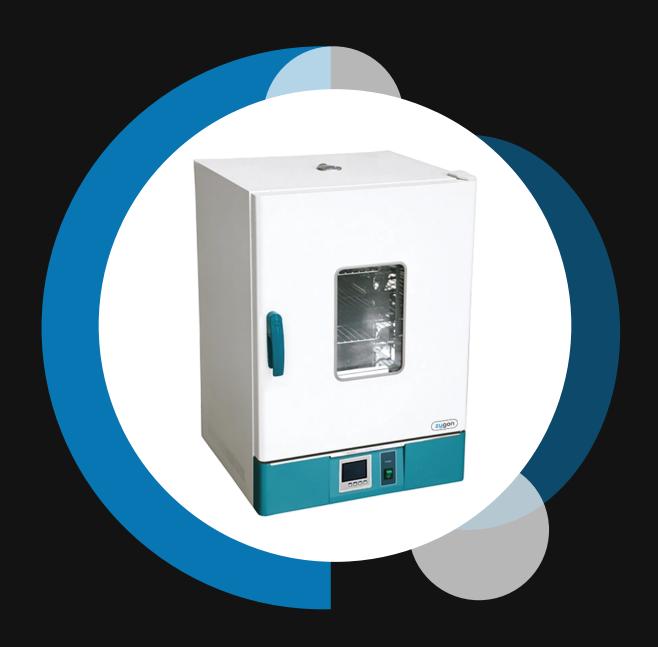

## **ZTI-100 ABB**THERMOSTATIC INCUBATOR

## Thermostatic Incubator

- The shell is made of high-quality cold-rolled steel plate, and the surface is treated with electrostatic spraying technology.
- The inner chamber is formed by processing high-quality stainless steel or high-quality cold-rolled steel plates, and is treated with anti-corrosion technology. The four corners transition into a semi circular arc for easy cleaning, and the shelf spacing can be adjusted.
- The intelligent temperature controller has a PID control program, LCD display, a touch type operation button, and has over temperature alarm and timing functions.
- The middle of the box door is equipped with a double-layer tempered glass large viewing angle observation window, equipped with a lock type elastic adjustment door lock, and a high-temperature resistant silicone sealing strip to ensure good sealing effect and prevent heat loss.
- Natural convection heating circulation and gentle breeze circulation ensure temperature evenness