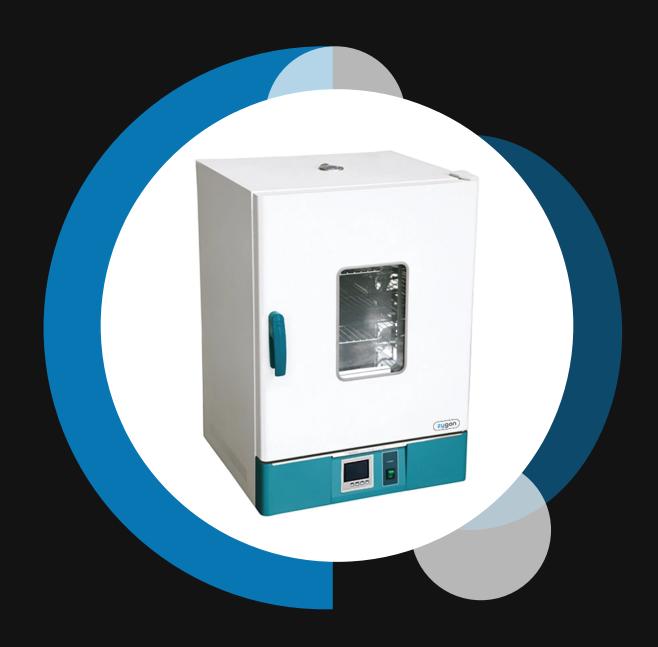

## Thermostatic Incubator

- The shell is made of high-quality cold-rolled steel plate, and the surface is treated with electrostatic spraying technology.
- The inner chamber is formed by processing high-quality stainless steel or high-quality cold-rolled steel plates, and is treated with anti-corrosion technology. The four corners transition into a semi circular arc for easy cleaning, and the shelf spacing can be adjusted.
- The intelligent temperature controller has a PID control program, LCD display, a touch type operation button, and has over temperature alarm and timing functions.
- The middle of the box door is equipped with a double-layer tempered glass large viewing angle observation window, equipped with a lock type elastic adjustment door lock, and a high-temperature resistant silicone sealing strip to ensure good sealing effect and prevent heat loss.
- Natural convection heating circulation and gentle breeze circulation ensure temperature evenness