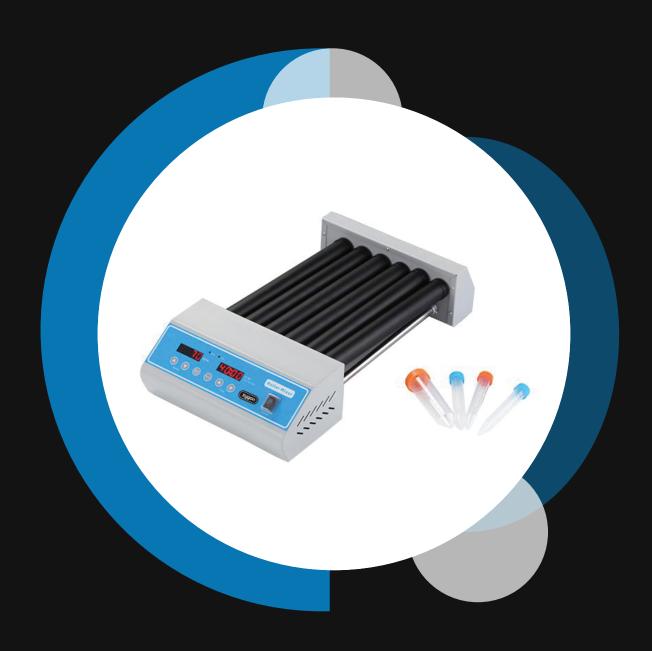

## **ZRM-100 AAA**ROLLER MIXER

## **Roller Mixer**

Roller Mixer is primarily utilized for gentle mixing and maintaining biological samples in suspension. It is well-suited for various applications, such as preventing blood coagulation, latex diagnosis, immunoprecipitation, and more.