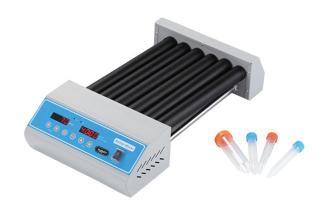

## **ZRM-100 AAA**ROLLER MIXER

## **Roller Mixer**

Roller Mixer is primarily utilized for gentle mixing and maintaining biological samples in suspension. It is well-suited for various applications, such as preventing blood coagulation, latex diagnosis, immunoprecipitation, and more.