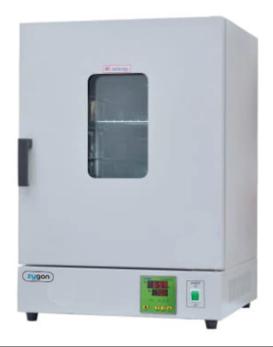

## ZDO-600 AAA

ELECTRIC DRUM WIND DRYING OVEN

## **Electric Drum Wind Drying Oven**

The product is used for industrial and mining enterprises, laboratories and scientific research units, such as drying, baking, wax melting and sterilization.

Structure features:

- 1. Forced convection ventilation type structure, temperature uniformity is good.
- Uses a microcomputer intelligent LCD for temperature control, high accuracy, no overshoot.
  Has a large-screen LCD display that displays multiple sets of data, temperature correction function, a timing function that is easy to use.
- 3. Thin box body is made of high qualified steel plate.
- 4. Studio Angle uses circular arc transition design, to facilitate the work of cleaning the box, the working chamber is made of high quality stainless steel, shelf bracket can free load and unload.
- 5. Switch freely, duct inlets, reasonable structure, indoor temperature uniformity is good work.
- 6. Adopts a silicon rubber sealing ring door and enclosure. Sealed performance is good.
- 7. Equipped with leakage protector
- 8. Equipped with auxiliary thermostat; ensures that incase the main temperature control goes awry, the product can work normally.
- 9. Optional miniature printer or 485 interface, used for printing or join computer, implementation.
- 10. Remote control and alarm.
- 11. Temperature LCD can be equipped with programmable controller.