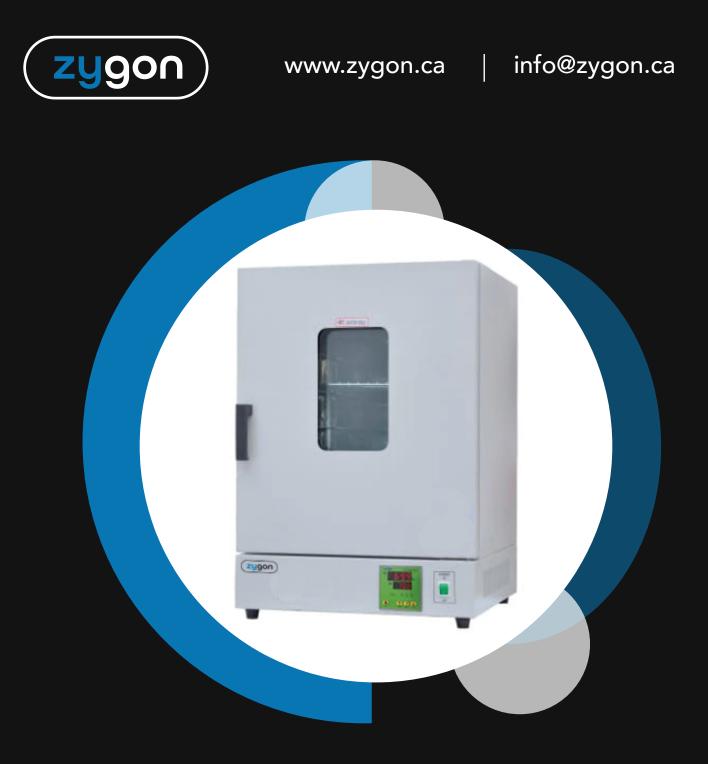

## ZDO-600 AAA

ELECTRIC DRUM WIND DRYING OVEN

## **Electric Drum Wind Drying Oven**

The product is used for industrial and mining enterprises, laboratories and scientific research units, such as drying, baking, wax melting and sterilization.

Structure features:

- 1. Forced convection ventilation type structure, temperature uniformity is good.
- Uses a microcomputer intelligent LCD for temperature control, high accuracy, no overshoot.
  Has a large-screen LCD display that displays multiple sets of data, temperature correction function, a timing function that is easy to use.
- 3. Thin box body is made of high qualified steel plate.
- 4. Studio Angle uses circular arc transition design, to facilitate the work of cleaning the box, the working chamber is made of high quality stainless steel, shelf bracket can free load and unload.
- 5. Switch freely, duct inlets, reasonable structure, indoor temperature uniformity is good work.
- 6. Adopts a silicon rubber sealing ring door and enclosure. Sealed performance is good.
- 7. Equipped with leakage protector
- 8. Equipped with auxiliary thermostat; ensures that incase the main temperature control goes awry, the product can work normally.
- 9. Optional miniature printer or 485 interface, used for printing or join computer, implementation.
- 10. Remote control and alarm.
- 11. Temperature LCD can be equipped with programmable controller.