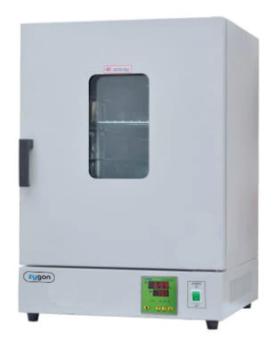

## ZDO-100 AAA

ELECTRIC DRUM WIND DRYING OVEN

## **Electric Drum Wind Drying Oven**

The product is used for industrial and mining enterprises, laboratories and scientific research units, such as drying, baking, wax melting and sterilization.

Structure features:

- 1. Forced convection ventilation type structure, temperature uniformity is good.
- Uses a microcomputer intelligent LCD for temperature control, high accuracy, no overshoot.
  Has a large-screen LCD display that displays multiple sets of data, temperature correction function, a timing function that is easy to use.
- 3. Thin box body is made of high qualified steel plate.
- 4. Studio Angle uses circular arc transition design, to facilitate the work of cleaning the box, the working chamber is made of high quality stainless steel, shelf bracket can free load and unload.
- 5. Switch freely, duct inlets, reasonable structure, indoor temperature uniformity is good work.
- 6. Adopts a silicon rubber sealing ring door and enclosure. Sealed performance is good.
- 7. Equipped with leakage protector
- 8. Equipped with auxiliary thermostat; ensures that incase the main temperature control goes awry, the product can work normally.
- 9. Optional miniature printer or 485 interface, used for printing or join computer, implementation.
- 10. Remote control and alarm.
- 11. Temperature LCD can be equipped with programmable controller.