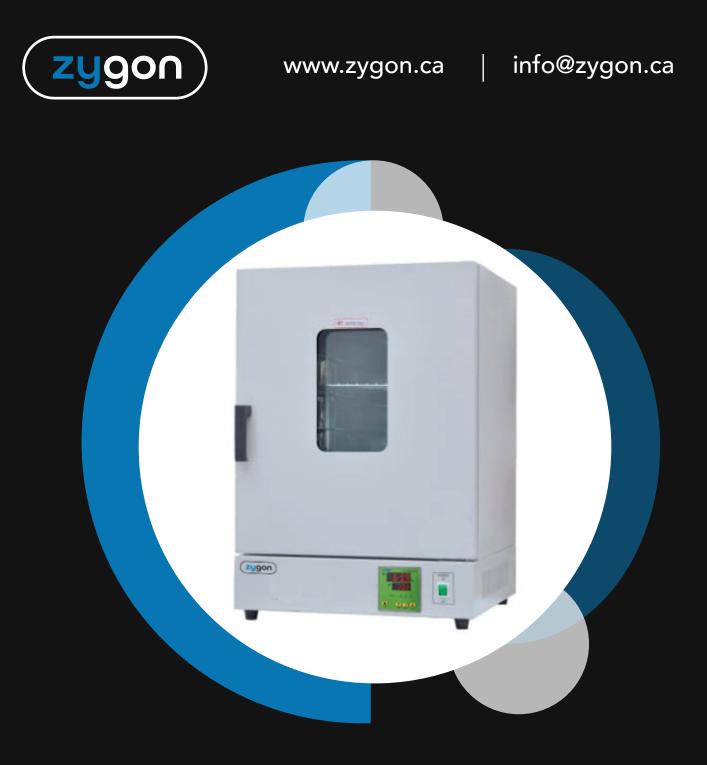

## ZDO-100 AAA

ELECTRIC DRUM WIND DRYING OVEN

## **Electric Drum Wind Drying Oven**

The product is used for industrial and mining enterprises, laboratories and scientific research units, such as drying, baking, wax melting and sterilization.

Structure features:

- 1. Forced convection ventilation type structure, temperature uniformity is good.
- Uses a microcomputer intelligent LCD for temperature control, high accuracy, no overshoot.
  Has a large-screen LCD display that displays multiple sets of data, temperature correction function, a timing function that is easy to use.
- 3. Thin box body is made of high qualified steel plate.
- 4. Studio Angle uses circular arc transition design, to facilitate the work of cleaning the box, the working chamber is made of high quality stainless steel, shelf bracket can free load and unload.
- 5. Switch freely, duct inlets, reasonable structure, indoor temperature uniformity is good work.
- 6. Adopts a silicon rubber sealing ring door and enclosure. Sealed performance is good.
- 7. Equipped with leakage protector
- 8. Equipped with auxiliary thermostat; ensures that incase the main temperature control goes awry, the product can work normally.
- 9. Optional miniature printer or 485 interface, used for printing or join computer, implementation.
- 10. Remote control and alarm.
- 11. Temperature LCD can be equipped with programmable controller.