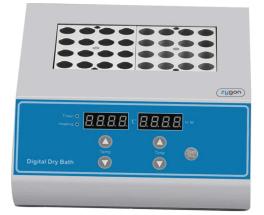

## **ZDI-100 ABA** DRY BATH INCUBATOR

## **Dry Bath Incubator**

ZDI Series are high temperature dry bath incubators controlled by microcomputer, use high purity aluminum material as a heat conduction medium instead of the conditional water bath device, which is easy to use, wide temperature range, high precision and etc. It can be widely used in the sample preservation, reaction of DNA amplification, electrophoresis, degeneration, solidification and other kinds of serum biochemical sample thermostatic incubation process.

- Real-time temperature display, the countdown display.
- Convenient block replacement, easy to clean and disinfect.
- Automatic fault detection and alarm function.
- Built-in over temperature protection device.
- Temperature deviation calibration function.