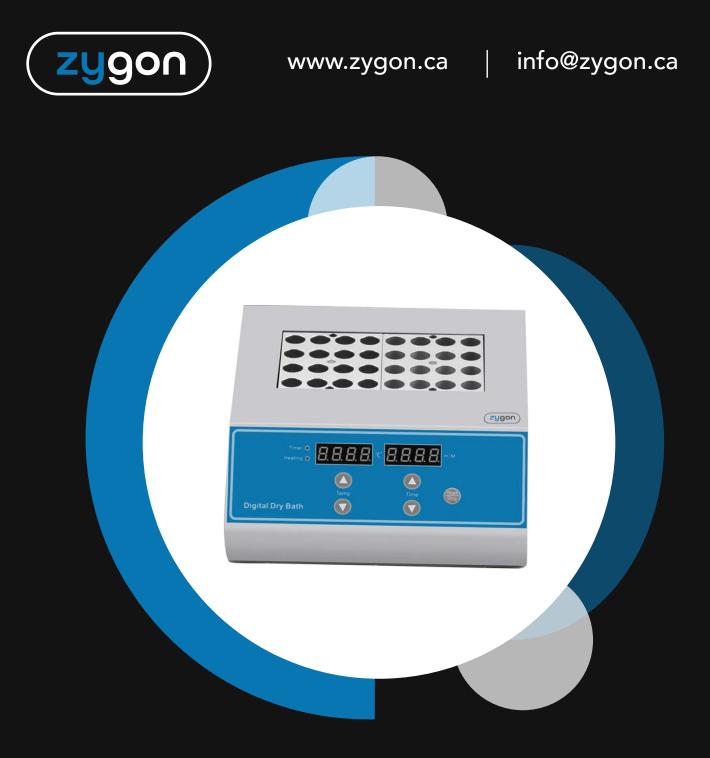

## **ZDI-100 ABA** DRY BATH INCUBATOR

## **Dry Bath Incubator**

ZDI Series are high temperature dry bath incubators controlled by microcomputer, use high purity aluminum material as a heat conduction medium instead of the conditional water bath device, which is easy to use, wide temperature range, high precision and etc. It can be widely used in the sample preservation, reaction of DNA amplification, electrophoresis, degeneration, solidification and other kinds of serum biochemical sample thermostatic incubation process.

- Real-time temperature display, the countdown display.
- Convenient block replacement, easy to clean and disinfect.
- Automatic fault detection and alarm function.
- Built-in over temperature protection device.
- Temperature deviation calibration function.