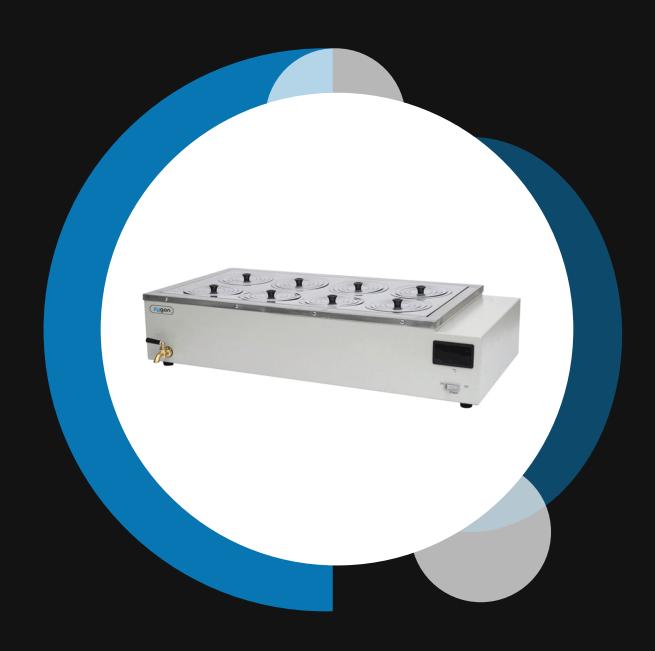

## **ZWB-200 ABA**THERMOSTATIC WATER BATH

## **Thermostatic Water Bath**

- Stainless steel inner chamber and upper cover
- Adopt new design structure, which could avoid the leakage of steam
- PID microprocessor controller, LED display

| Specifications          | ZWB-200 ABA             |
|-------------------------|-------------------------|
| Capacity                | 24L                     |
| Temperature Range       | RT100°C                 |
| Temperature Fluctuation | ±0.5°C                  |
| Temperature Accuracy    | ≤±1°C                   |
| Time Range              | 0-999 min               |
| Power                   | 2000W                   |
| Power Supply            | AC110/220V±10%, 50/60Hz |
| Internal Size (mm)      | 620 × 320 × 120         |
| External Size (mm)      | 750 × 360 × 160         |
| Packing Size (mm)       | 830 × 460 × 250         |
| Gross Weight            | 12 kg                   |
| Net Weight              | 13 kg                   |