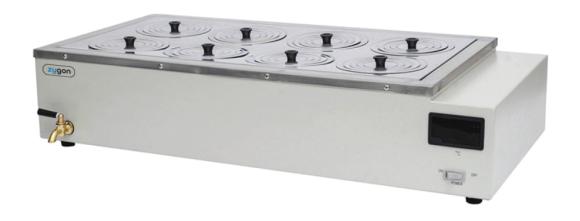

## **ZWB-200 ABA**THERMOSTATIC WATER BATH

## **Thermostatic Water Bath**

- Stainless steel inner chamber and upper cover
- Adopt new design structure, which could avoid the leakage of steam
- PID microprocessor controller, LED display

| Specifications          | ZWB-200 ABA             |
|-------------------------|-------------------------|
| Capacity                | 24L                     |
| Temperature Range       | RT100°C                 |
| Temperature Fluctuation | ±0.5°C                  |
| Temperature Accuracy    | ≤±1°C                   |
| Time Range              | 0-999 min               |
| Power                   | 2000W                   |
| Power Supply            | AC110/220V±10%, 50/60Hz |
| Internal Size (mm)      | 620 × 320 × 120         |
| External Size (mm)      | 750 × 360 × 160         |
| Packing Size (mm)       | 830 × 460 × 250         |
| Gross Weight            | 12 kg                   |
| Net Weight              | 13 kg                   |