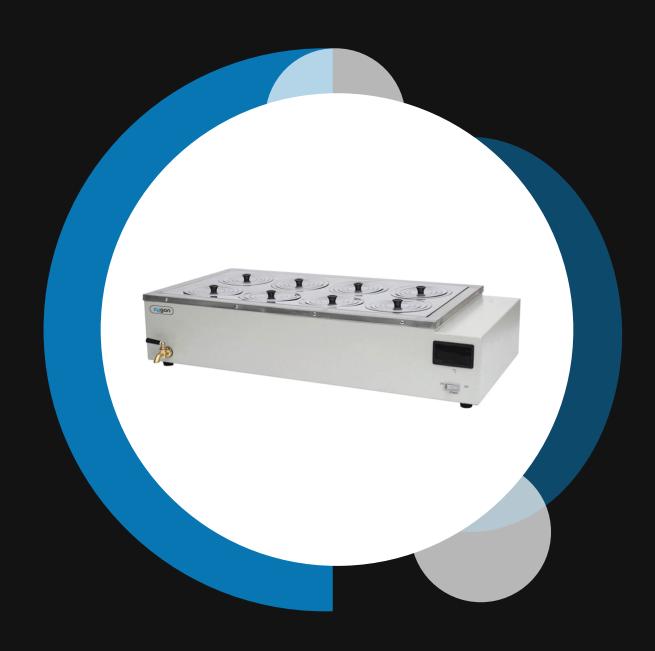

## **ZWB-200 AAB**THERMOSTATIC WATER

**BATH** 

## **Thermostatic Water Bath**

- Stainless steel inner chamber and upper cover
- Adopt new design structure, which could avoid the leakage of steam
- PID microprocessor controller, LED display

| Specifications          | ZWB-200 AAB             |
|-------------------------|-------------------------|
| Capacity                | 23L                     |
| Temperature Range       | RT100°C                 |
| Temperature Fluctuation | ±0.5°C                  |
| Temperature Accuracy    | ≤±1°C                   |
| Time Range              | 0-999 min               |
| Power                   | 1500W                   |
| Power Supply            | AC110/220V±10%, 50/60Hz |
| Internal Size (mm)      | 500 × 300 × 150         |
| External Size (mm)      | 500 × 320 × 210         |
| Packing Size (mm)       | 590 × 390 × 310         |
| Gross Weight            | 9 kg                    |
| Net Weight              | 10 kg                   |