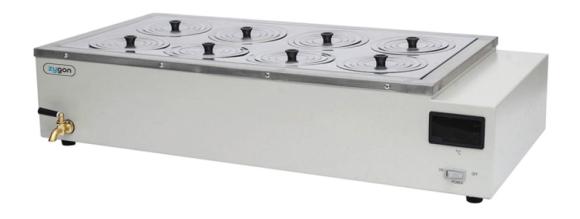

## **ZWB-200 AAB**THERMOSTATIC WATER

**BATH** 

## **Thermostatic Water Bath**

- Stainless steel inner chamber and upper cover
- Adopt new design structure, which could avoid the leakage of steam
- PID microprocessor controller, LED display

| Specifications          | ZWB-200 AAB             |
|-------------------------|-------------------------|
| Capacity                | 23L                     |
| Temperature Range       | RT100°C                 |
| Temperature Fluctuation | ±0.5°C                  |
| Temperature Accuracy    | ≤±1°C                   |
| Time Range              | 0-999 min               |
| Power                   | 1500W                   |
| Power Supply            | AC110/220V±10%, 50/60Hz |
| Internal Size (mm)      | 500 × 300 × 150         |
| External Size (mm)      | 500 × 320 × 210         |
| Packing Size (mm)       | 590 × 390 × 310         |
| Gross Weight            | 9 kg                    |
| Net Weight              | 10 kg                   |