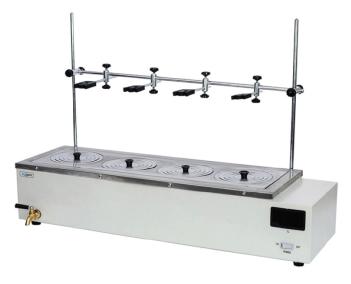

## **ZWB-200 AAA** THERMOSTATIC WATER BATH

## Thermostatic Water Bath

- Stainless steel inner chamber and upper cover
- Adopt new design structure, which could avoid the leakage of steam
- PID microprocessor controller, LED display

| Specifications          | ZWB-200 AAA             |
|-------------------------|-------------------------|
| Capacity                | 15L                     |
| Temperature Range       | RT100°C                 |
| Temperature Fluctuation | ±0.5°C                  |
| Temperature Accuracy    | ≤±1°C                   |
| Time Range              | 0-999 min               |
| Power                   | 1000W                   |
| Power Supply            | AC110/220V±10%, 50/60Hz |
| Internal Size (mm)      | 320 × 300 × 150         |
| External Size (mm)      | 340 × 320 × 210         |
| Packing Size (mm)       | 410 × 390 × 310         |
| Gross Weight            | 6.5 kg                  |
| Net Weight              | 7.5 kg                  |