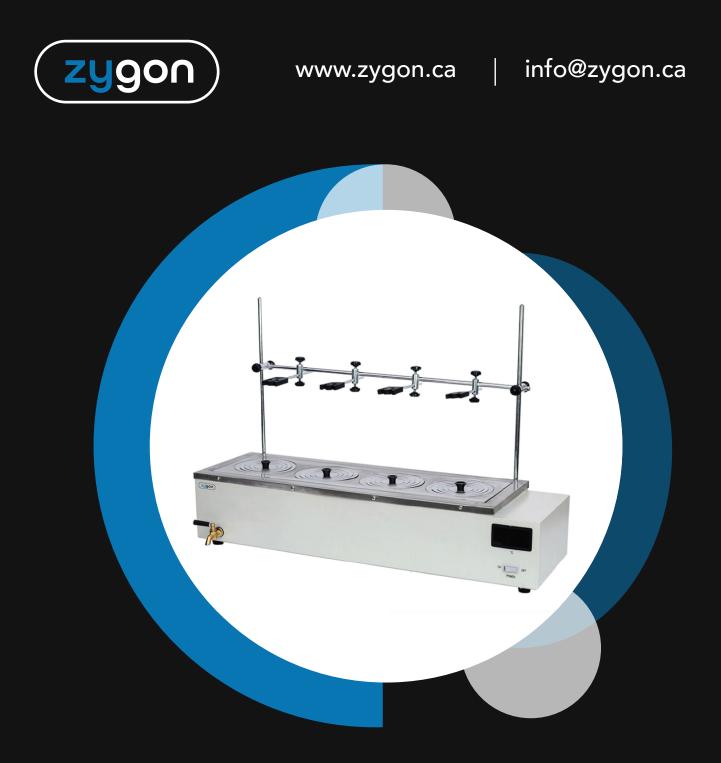

## **ZWB-200 AAA** THERMOSTATIC WATER BATH

## Thermostatic Water Bath

- Stainless steel inner chamber and upper cover
- Adopt new design structure, which could avoid the leakage of steam
- PID microprocessor controller, LED display

| Specifications          | ZWB-200 AAA             |
|-------------------------|-------------------------|
| Capacity                | 15L                     |
| Temperature Range       | RT100°C                 |
| Temperature Fluctuation | ±0.5°C                  |
| Temperature Accuracy    | ≤±1°C                   |
| Time Range              | 0-999 min               |
| Power                   | 1000W                   |
| Power Supply            | AC110/220V±10%, 50/60Hz |
| Internal Size (mm)      | 320 × 300 × 150         |
| External Size (mm)      | 340 × 320 × 210         |
| Packing Size (mm)       | 410 × 390 × 310         |
| Gross Weight            | 6.5 kg                  |
| Net Weight              | 7.5 kg                  |