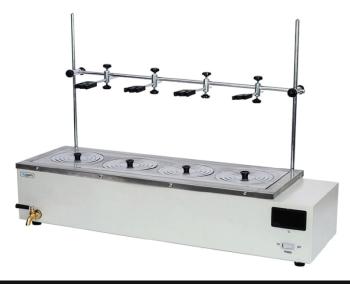

## ZWB-100 ABB THERMOSTATIC WATER BATH

## Thermostatic Water Bath

- Stainless steel inner chamber and upper cover
- Adopt new design structure, which could avoid the leakage of steam
- PID microprocessor controller, LED display
- With universal fixture

| Specifications          | ZWB-100 ABB             |
|-------------------------|-------------------------|
| Capacity                | 20L                     |
| Temperature Range       | RT100°C                 |
| Temperature Fluctuation | ±0.5°C                  |
| Temperature Accuracy    | ≤±1°C                   |
| Time Range              | 0-999 min               |
| Power                   | 1500W                   |
| Power Supply            | AC110/220V±10%, 50/60Hz |
| Internal Size (mm)      | 900 × 180 × 120         |
| External Size (mm)      | 1100 × 310 × 170        |
| Packing Size (mm)       | 1150 × 330 × 250        |
| Gross Weight            | 13 kg                   |
| Net Weight              | 14.5 kg                 |