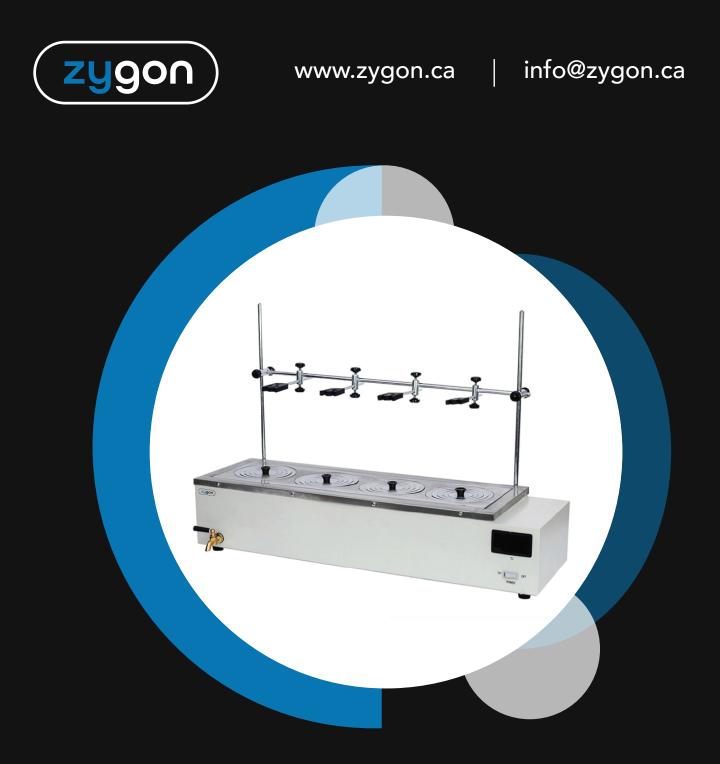

## ZWB-100 ABB THERMOSTATIC WATER BATH

## Thermostatic Water Bath

- Stainless steel inner chamber and upper cover
- Adopt new design structure, which could avoid the leakage of steam
- PID microprocessor controller, LED display
- With universal fixture

| Specifications          | ZWB-100 ABB             |
|-------------------------|-------------------------|
| Capacity                | 20L                     |
| Temperature Range       | RT100°C                 |
| Temperature Fluctuation | ±0.5°C                  |
| Temperature Accuracy    | ≤±1°C                   |
| Time Range              | 0-999 min               |
| Power                   | 1500W                   |
| Power Supply            | AC110/220V±10%, 50/60Hz |
| Internal Size (mm)      | 900 × 180 × 120         |
| External Size (mm)      | 1100 × 310 × 170        |
| Packing Size (mm)       | 1150 × 330 × 250        |
| Gross Weight            | 13 kg                   |
| Net Weight              | 14.5 kg                 |