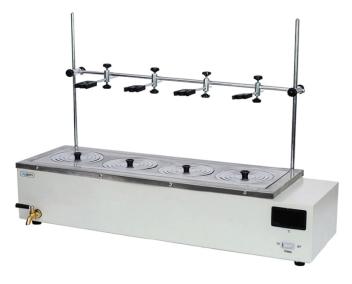

## ZWB-100 ABA THERMOSTATIC WATER BATH

## Thermostatic Water Bath

- Stainless steel inner chamber and upper cover
- Adopt new design structure, which could avoid the leakage of steam
- PID microprocessor controller, LED display
- With universal fixture

| Specifications          | ZWB-100 ABA             |
|-------------------------|-------------------------|
| Capacity                | 13L                     |
| Temperature Range       | RT100°C                 |
| Temperature Fluctuation | ±0.5°C                  |
| Temperature Accuracy    | ≤±1°C                   |
| Time Range              | 0-999 min               |
| Power                   | 1000W                   |
| Power Supply            | AC110/220V±10%, 50/60Hz |
| Internal Size (mm)      | 600 × 180 × 120         |
| External Size (mm)      | 770 × 310 × 170         |
| Packing Size (mm)       | 820 × 330 × 250         |
| Gross Weight            | 10 kg                   |
| Net Weight              | 11 kg                   |