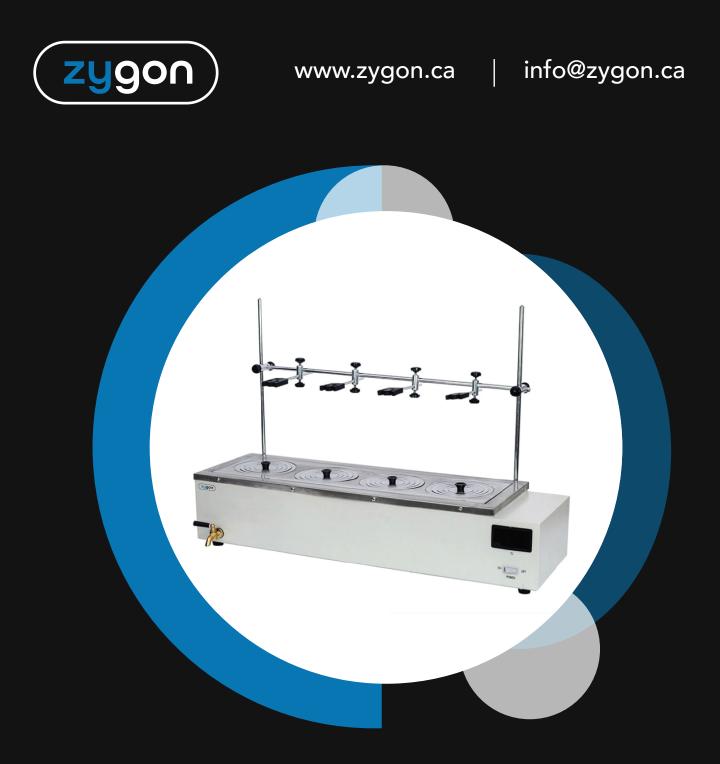

## ZWB-100 ABA THERMOSTATIC WATER BATH

## Thermostatic Water Bath

- Stainless steel inner chamber and upper cover
- Adopt new design structure, which could avoid the leakage of steam
- PID microprocessor controller, LED display
- With universal fixture

| Specifications          | ZWB-100 ABA             |
|-------------------------|-------------------------|
| Capacity                | 13L                     |
| Temperature Range       | RT100°C                 |
| Temperature Fluctuation | ±0.5°C                  |
| Temperature Accuracy    | ≤±1°C                   |
| Time Range              | 0-999 min               |
| Power                   | 1000W                   |
| Power Supply            | AC110/220V±10%, 50/60Hz |
| Internal Size (mm)      | 600 × 180 × 120         |
| External Size (mm)      | 770 × 310 × 170         |
| Packing Size (mm)       | 820 × 330 × 250         |
| Gross Weight            | 10 kg                   |
| Net Weight              | 11 kg                   |