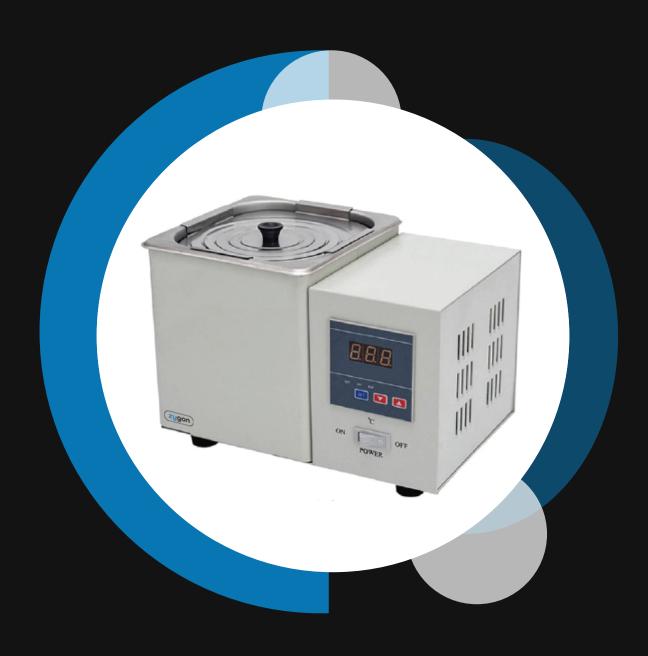

## **ZWB-100 AAB**

## THERMOSTATIC WATER BATH

## **Thermostatic Water Bath**

- Stainless steel inner chamber and upper cover
- Adopt new design structure, which could avoid the leakage of steam
- PID microprocessor controller, LED display

| Specifications          | ZWB-100 AAB             |
|-------------------------|-------------------------|
| Capacity                | 7L                      |
| Temperature Range       | RT100°C                 |
| Temperature Fluctuation | ±0.5°C                  |
| Temperature Accuracy    | ≤±1°C                   |
| Time Range              | 0-999 min               |
| Power                   | 500W                    |
| Power Supply            | AC110/220V±10%, 50/60Hz |
| Internal Size (mm)      | 300 × 150 × 150         |
| External Size (mm)      | 320 × 180 × 210         |
| Packing Size (mm)       | 410 × 220 × 310         |
| Gross Weight            | 4 kg                    |
| Net Weight              | 5 kg                    |