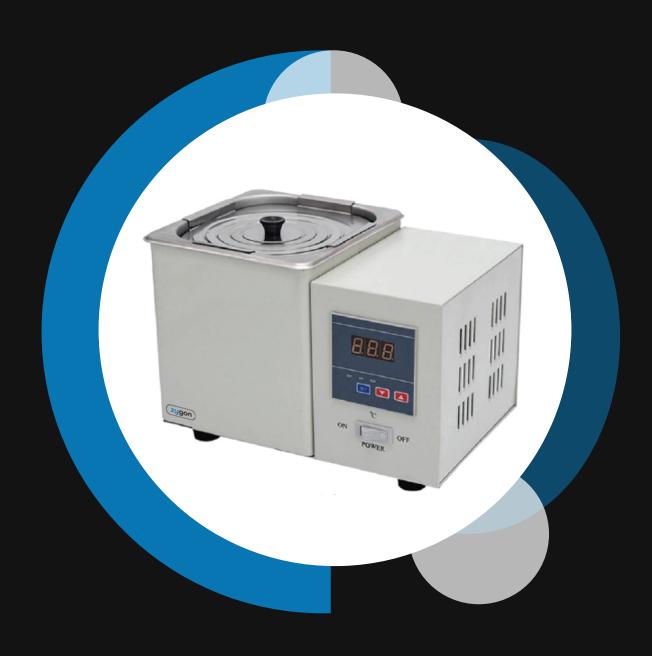

## **ZWB-100 AAA**

## THERMOSTATIC WATER BATH

## **Thermostatic Water Bath**

- Stainless steel inner chamber and upper cover
- Adopt new design structure, which could avoid the leakage of steam
- PID microprocessor controller, LED display

| Specifications          | ZWB-100 AAA             |
|-------------------------|-------------------------|
| Capacity                | 3L                      |
| Temperature Range       | RT100°C                 |
| Temperature Fluctuation | ±0.5°C                  |
| Temperature Accuracy    | ≤±1°C                   |
| Time Range              | 0-999 min               |
| Power                   | 300W                    |
| Power Supply            | AC110/220V±10%, 50/60Hz |
| Internal Size (mm)      | 140 × 150 × 150         |
| External Size (mm)      | 270 × 180 × 190         |
| Packing Size (mm)       | 320 × 230 × 220         |
| Gross Weight            | 2 kg                    |
| Net Weight              | 3 kg                    |