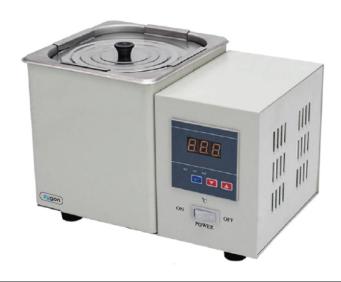

## **ZWB-100 AAA**

## THERMOSTATIC WATER BATH

## **Thermostatic Water Bath**

- Stainless steel inner chamber and upper cover
- Adopt new design structure, which could avoid the leakage of steam
- PID microprocessor controller, LED display

| Specifications          | ZWB-100 AAA             |
|-------------------------|-------------------------|
| Capacity                | 3L                      |
| Temperature Range       | RT100°C                 |
| Temperature Fluctuation | ±0.5°C                  |
| Temperature Accuracy    | ≤±1°C                   |
| Time Range              | 0-999 min               |
| Power                   | 300W                    |
| Power Supply            | AC110/220V±10%, 50/60Hz |
| Internal Size (mm)      | 140 × 150 × 150         |
| External Size (mm)      | 270 × 180 × 190         |
| Packing Size (mm)       | 320 × 230 × 220         |
| Gross Weight            | 2 kg                    |
| Net Weight              | 3 kg                    |