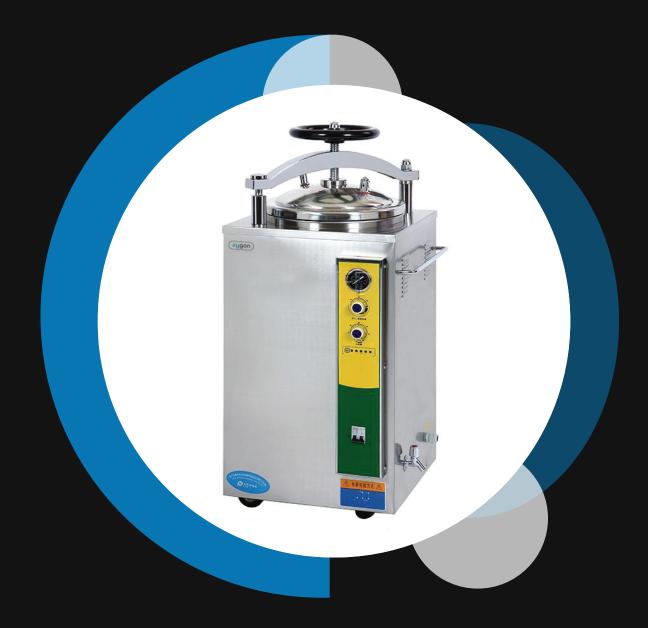

# **ZVA-35L HJ** VERTICAL AUTOCLAVE

### Vertical Autoclave

- 304 stainless steel body with hand wheel opening door structure
- Self-inflated seal type ring to prevent leakage
- Needle pressure gauge indicator provides an easily readable display
- Auto protection against over temperature and over pressure
- Two valves: Drain and inlet valve
- Light indicator, indicates working status of sterilization process
- Manual water loading system
- Safety features for pressure and water deficient
- Beeping feature for shutting off after sterilization
- Consists of two stainless steel sterilizing baskets
- Safe, reliable and user friendly operation mode
- Comply with strict international directives and standards