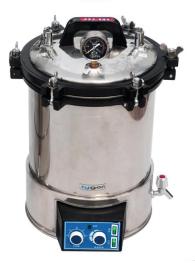

## **ZPA-24 A** PORTABLE AUTOCLAVE

## Portable Autoclave

- Fully stainless steel structure
- Hand wheel type of quick and hassle free door structure
- Electrical heating source
- Coarse knobs for temperature and pressure adjustment
- Working pressure: 0.14 to 0.16 MPa
- Working temperature of 126°C
- Double scale indication pressure gauge
- Easy to operate, safe and reliable

| Specifications            | ZPA-24 A            |
|---------------------------|---------------------|
|                           |                     |
| Chamber capacity          | 24L                 |
| Chamber dimension         | 280 × 390 mm        |
| Working temperature       | 126°C               |
| Operating pressure        | 0.14 to 0.16 MPa    |
| Heating mode              | Electric            |
| Maximum safety pressure   | 0.165 MPa           |
| Control precision         | Temperature ≤ ± 1°C |
| Temperature adjustment    | 105 to 126°C        |
| Maximum power consumption | 2 kW                |
| Power supply              | AC 220 V / 50 Hz    |
| Overall Dimension         | 410 × 410 × 750 mm  |
| Net Weight                | 14 kg               |
| Gross Weight              | 15 kg               |