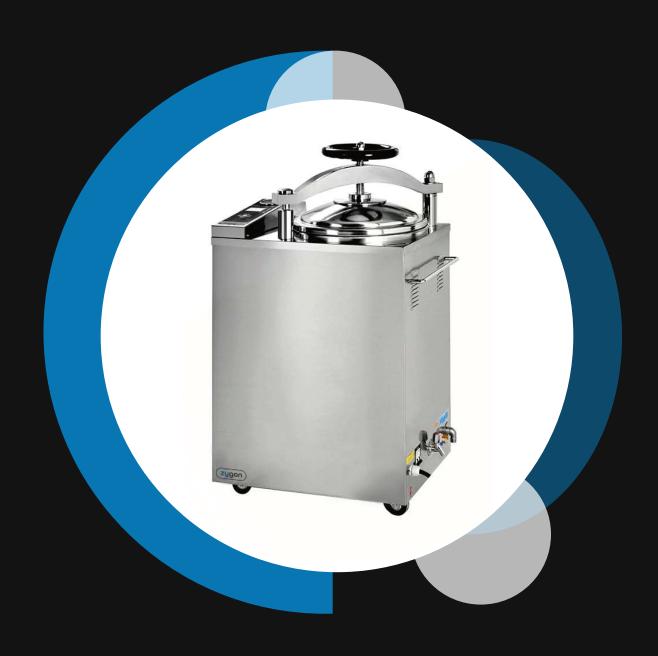

## **ZVA-50 EL**

## Class N Electric-Heated Vertical Steam Sterilizer

Class N Electric-Heated Vertical Steam Sterilizer is a fully stainless steel structure with a hand wheel type of quick-open door structure. It comes equipped with two stainless steel sterilizing baskets and a self-inflating type seal. There is no steam discharge, and the environment for sterilizing will be clean and dry. It is automatically controlled by computer. With a digital display, it is easy to operate, safe and reliable.