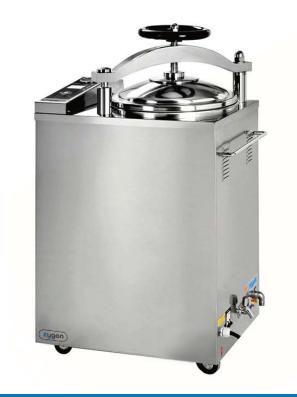

## **ZVA-50 EL**

## Class N Electric-Heated Vertical Steam Sterilizer

Class N Electric-Heated Vertical Steam Sterilizer is a fully stainless steel structure with a hand wheel type of quick-open door structure. It comes equipped with two stainless steel sterilizing baskets and a self-inflating type seal. There is no steam discharge, and the environment for sterilizing will be clean and dry. It is automatically controlled by computer. With a digital display, it is easy to operate, safe and reliable.