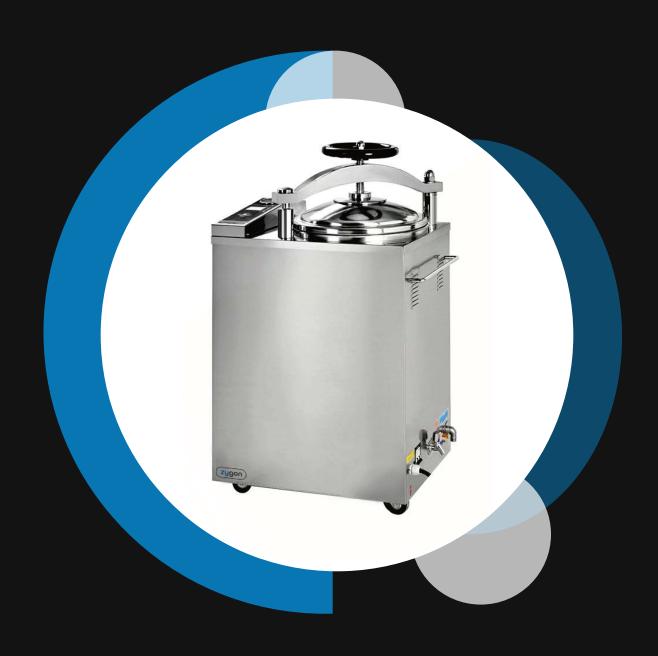

## ZVA-35 EL

## CLASS N ELECTRIC-HEATED VERTICAL STEAM STERILIZER

## Class N Electric-Heated Vertical Steam Sterilizer

Class N Electric-Heated Vertical Steam Sterilizer is a fully stainless steel structure with a hand wheel type of quick-open door structure. It comes equipped with two stainless steel sterilizing baskets and a self-inflating type seal. There is no steam discharge, and the environment for sterilizing will be clean and dry. It is automatically controlled by computer. With a digital display, it is easy to operate, safe and reliable.