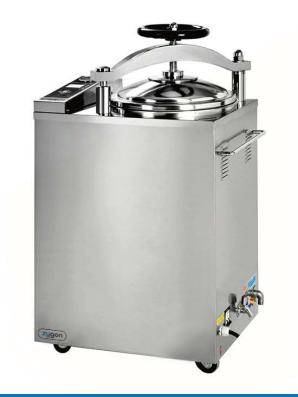

## ZVA-35 EL

## CLASS N ELECTRIC-HEATED VERTICAL STEAM STERILIZER

## Class N Electric-Heated Vertical Steam Sterilizer

Class N Electric-Heated Vertical Steam Sterilizer is a fully stainless steel structure with a hand wheel type of quick-open door structure. It comes equipped with two stainless steel sterilizing baskets and a self-inflating type seal. There is no steam discharge, and the environment for sterilizing will be clean and dry. It is automatically controlled by computer. With a digital display, it is easy to operate, safe and reliable.