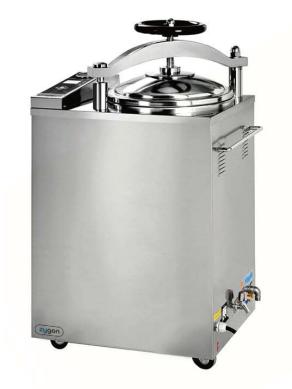

## **ZVA-100 EL**

## CLASS N ELECTRIC-HEATED VERTICAL STEAM STERILIZER

## Class N Electric-Heated Vertical Steam Sterilizer

Class N Electric-Heated Vertical Steam Sterilizer is a fully stainless steel structure with a hand wheel type of quick-open door structure. It comes equipped with two stainless steel sterilizing baskets and a self-inflating type seal. There is no steam discharge, and the environment for sterilizing will be clean and dry. It is automatically controlled by computer. With a digital display, it is easy to operate, safe and reliable.