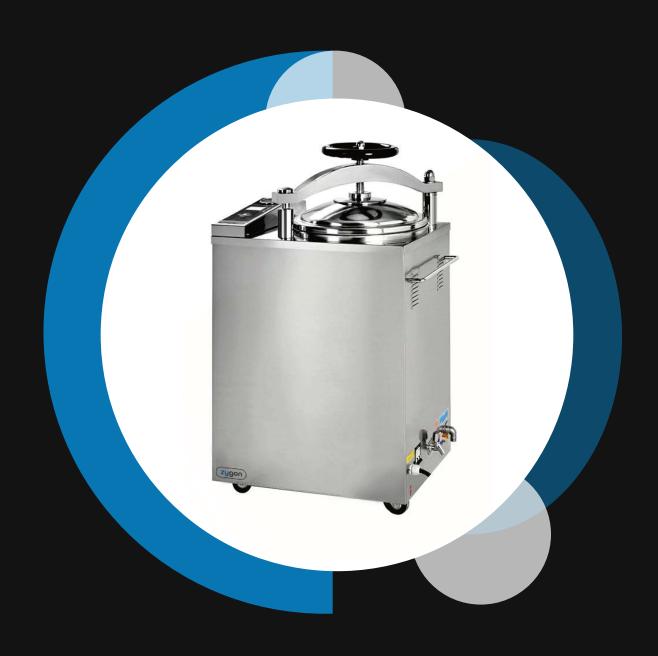

## **ZVA-100 EL**

## CLASS N ELECTRIC-HEATED VERTICAL STEAM STERILIZER

## Class N Electric-Heated Vertical Steam Sterilizer

Class N Electric-Heated Vertical Steam Sterilizer is a fully stainless steel structure with a hand wheel type of quick-open door structure. It comes equipped with two stainless steel sterilizing baskets and a self-inflating type seal. There is no steam discharge, and the environment for sterilizing will be clean and dry. It is automatically controlled by computer. With a digital display, it is easy to operate, safe and reliable.