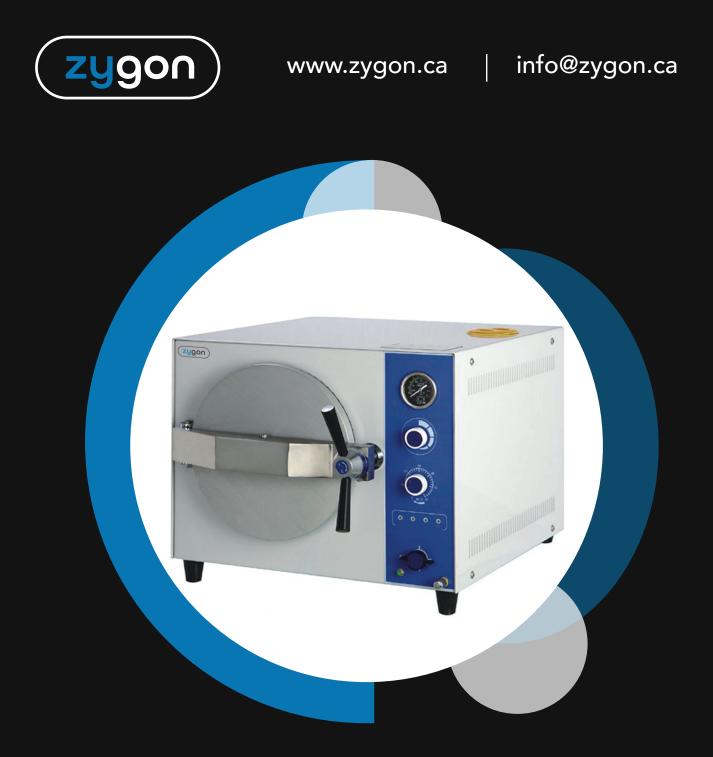

## **ZTA-20 B** TABLE TOP STEAM STERILIZER

## **Table Top Steam Sterilizer**

ZTA-20 B is a Table Top Steam Sterilizer that is equipped with a stainless steel chamber. It comes with three stainless steel sterilizing plates and can perform 4<sup>~</sup>6 minutes of rapid sterilization. With automatic sterilization, it is easy to operate, safe and reliable.

Steam-water inner circulation system: No steam discharge, environment for sterilizing will be clean and dry

| Model                         | ZTA-20 B                          |
|-------------------------------|-----------------------------------|
| Volume (L)                    | 20 (φ250×420mm)                   |
| Max. Working Pressure         | 0.22MPa                           |
| Max. Working Temperature (°C) | 134                               |
| Adjustment of Temperature     | 105~134°C                         |
| Timer                         | 0~60 min                          |
| Chamber Temperature Equal     | ≤±1°C                             |
| Source Power                  | 1.5KW/AC 220V 50Hz (AC 110V 60Hz) |
| Sterilizing Plate             | 340×200×30 mm (3 piece)           |
| Dimension (mm)                | 480×480×384                       |
| Package Dimension (mm)        | 700×580×500                       |
| Gross Weight                  | 44 kg                             |
| Net Weight                    | 40 kg                             |