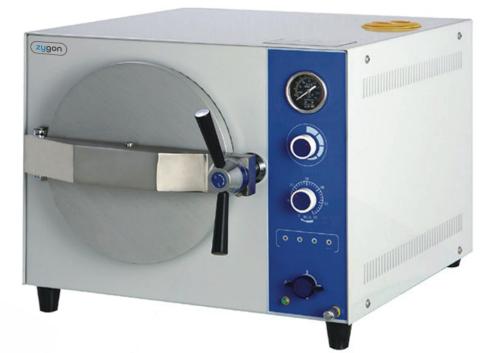

## **ZTA-20 B** TABLE TOP STEAM STERILIZER

## **Table Top Steam Sterilizer**

ZTA-20 B is a Table Top Steam Sterilizer that is equipped with a stainless steel chamber. It comes with three stainless steel sterilizing plates and can perform 4<sup>~</sup>6 minutes of rapid sterilization. With automatic sterilization, it is easy to operate, safe and reliable.

Steam-water inner circulation system: No steam discharge, environment for sterilizing will be clean and dry

| Model                         | ZTA-20 B                          |
|-------------------------------|-----------------------------------|
| Volume (L)                    | 20 (φ250×420mm)                   |
| Max. Working Pressure         | 0.22MPa                           |
| Max. Working Temperature (°C) | 134                               |
| Adjustment of Temperature     | 105~134°C                         |
| Timer                         | 0~60 min                          |
| Chamber Temperature Equal     | ≤±1°C                             |
| Source Power                  | 1.5KW/AC 220V 50Hz (AC 110V 60Hz) |
| Sterilizing Plate             | 340×200×30 mm (3 piece)           |
| Dimension (mm)                | 480×480×384                       |
| Package Dimension (mm)        | 700×580×500                       |
| Gross Weight                  | 44 kg                             |
| Net Weight                    | 40 kg                             |