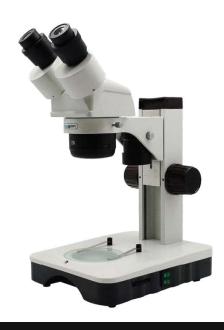

## ZSM-202 ABA STEREO MICROSCOPE

## Stereo Microscope, 2x/4x

- Binocular Head, Inclined 45°, Interpupillary Distance 55-75mm
- Eyepiece WF10x/18mm 1 Pair
- Objective 2x/4x, Working Distance 100mm
- Track Stand With Frosted Glass Stage Dia.90mm
- Up Coaxial LED, Bottom 1W LED As Standard, Up Oblique LED Optional

| Specifications   | ZSM-202 ABA                                                                                                         |
|------------------|---------------------------------------------------------------------------------------------------------------------|
| Head             | Binocular Head, Inclined 45°, Interpupillary Distance 55-75mm,<br>With A Diopter Adapter On The Right Eyepiece Tube |
| Eyepiece         | WF10x/18mm                                                                                                          |
| Objective        | 2x/4x                                                                                                               |
| Working Distance | 100mm                                                                                                               |
| Stage            | Ø95mm, 1 Pc Frosted Glass Stage(For Bottom Illumination)                                                            |
| Focus            | Coarse Focusing, Focusing Range 100mm                                                                               |
| Stand            | Track Stand, Base Size 25x21x5cm, Height 31cm                                                                       |
| Illumination     | UpCoaxial LED, Bottom 1W LED (Brightness Adjustable), Up Oblique LED Optional                                       |
| Power Supply     | 110~240V Wide Range Power Supply                                                                                    |