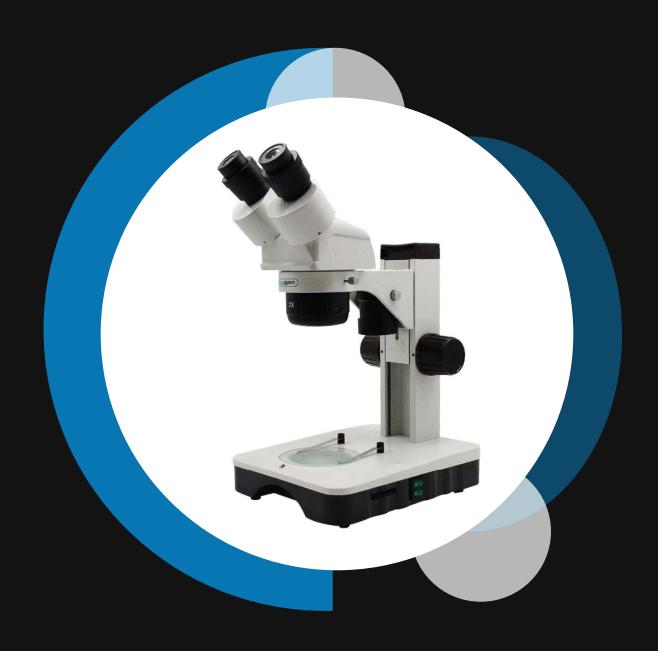

## ZSM-202 ABA STEREO MICROSCOPE

## Stereo Microscope, 2x/4x

- Binocular Head, Inclined 45°, Interpupillary Distance 55-75mm
- Eyepiece WF10x/18mm 1 Pair
- Objective 2x/4x, Working Distance 100mm
- Track Stand With Frosted Glass Stage Dia.90mm
- Up Coaxial LED, Bottom 1W LED As Standard, Up Oblique LED Optional

| Specifications   | ZSM-202 ABA                                                                                                         |
|------------------|---------------------------------------------------------------------------------------------------------------------|
| Head             | Binocular Head, Inclined 45°, Interpupillary Distance 55-75mm,<br>With A Diopter Adapter On The Right Eyepiece Tube |
| Eyepiece         | WF10x/18mm                                                                                                          |
| Objective        | 2x/4x                                                                                                               |
| Working Distance | 100mm                                                                                                               |
| Stage            | Ø95mm, 1 Pc Frosted Glass Stage(For Bottom Illumination)                                                            |
| Focus            | Coarse Focusing, Focusing Range 100mm                                                                               |
| Stand            | Track Stand, Base Size 25x21x5cm, Height 31cm                                                                       |
| Illumination     | UpCoaxial LED, Bottom 1W LED (Brightness Adjustable), Up Oblique LED Optional                                       |
| Power Supply     | 110~240V Wide Range Power Supply                                                                                    |