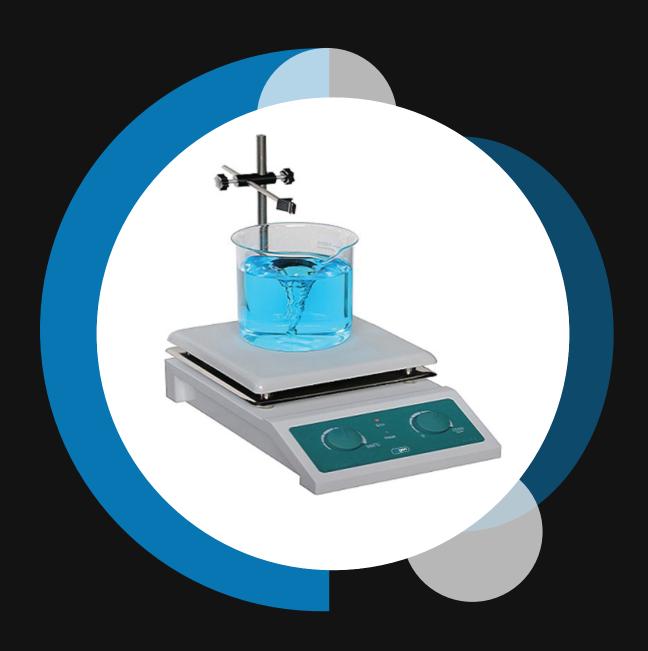

## ZMS-200 ADH MAGNETIC STIRRER

## **Magnetic Stirrer**

- Stretched shell and cover prevents leaking.
- Heating and stirring can proceed simultaneously.
- Temperature setting is precise. And stirring speed stepless is adjustable.
- With speed switch to start or stop stirring at any time.
- Timing function (0-9999min), time adjustable under artificial requirement. Audible and visual alarm equipped.
- Double sensors: Outer PT100 temperature sensor to control liquid temperature precisely, inner K model sensor to control hot plate temperature.
- One key to shift inside and outside sensor easily and precisely.
- Large screen LCD display can indicate temperature, rotational speed and timing at the same time.