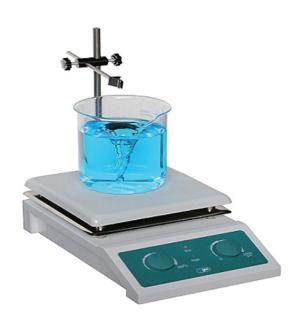

## ZMS-200 ADH MAGNETIC STIRRER

## **Magnetic Stirrer**

- Stretched shell and cover prevents leaking.
- Heating and stirring can proceed simultaneously.
- Temperature setting is precise. And stirring speed stepless is adjustable.
- With speed switch to start or stop stirring at any time.
- Timing function (0-9999min), time adjustable under artificial requirement. Audible and visual alarm equipped.
- Double sensors: Outer PT100 temperature sensor to control liquid temperature precisely, inner K model sensor to control hot plate temperature.
- One key to shift inside and outside sensor easily and precisely.
- Large screen LCD display can indicate temperature, rotational speed and timing at the same time.