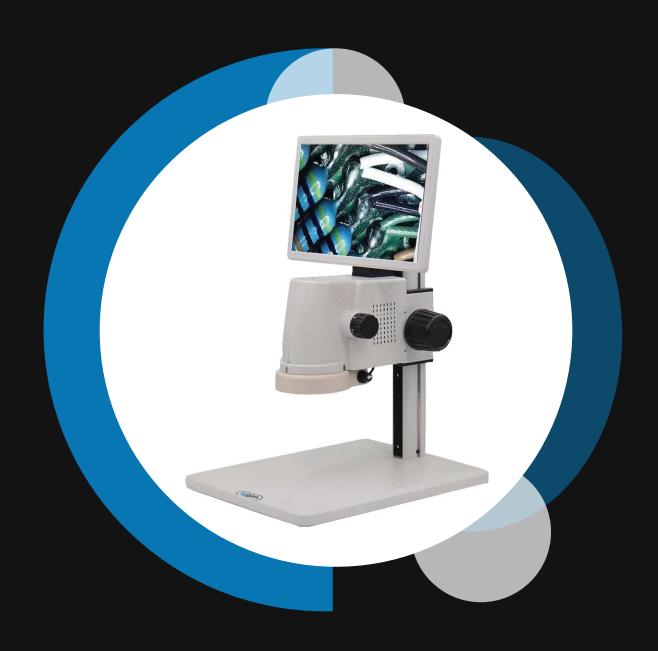

## ZMM-200 SBM STEREO MICROSCOPE

## 11.6" LCD Digital Measure Stereo Microscope, 17x-110x

- 11.6" LCD 2.0M HD Camera All-In-One Design
- Real-time Observation, Photo, Video, Measurement, Storage, Data Output
- Total Magnification 17.2x-110.5x With  $0.7x^{\circ}4.5x$  Zoom Lens
- Mouse Control Menu Support Measuring, Photo & Video Record
- Image Output To HDMI, TF Card, USB Disk

| Specifications    | ZMM-200 SBM                                                              |
|-------------------|--------------------------------------------------------------------------|
| LCD Screen        | 11.6"                                                                    |
| Objective         | 0.7-4.5x Zoom Objective, Zoom Ratio 6.4:1                                |
| Magnification     | 17x-110x                                                                 |
| Working Distance  | 100mm                                                                    |
| Camera Sensor     | 1/3" COMS                                                                |
| Resolution        | 1920*1080p                                                               |
| Transmission Rate | 60FPS@2.0M                                                               |
| Light Source      | LED Ring Light, With Switch On/Off, Brightness Adjustable.               |
| Output            | HDMI, USB, TF                                                            |
| Power             | External Wide Range Adapter, Input AC 100-240V-AC50/60Hz, Output DC12V2A |
| Stand             | Track Stand, No Light Source, Base 260x320x15mm                          |
| Features          | Real-time Observation, Photo, Video, Measurement, Storage, Data Output   |