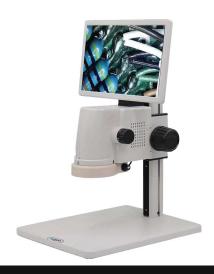

## ZMM-200 SBM STEREO MICROSCOPE

## 11.6" LCD Digital Measure Stereo Microscope, 17x-110x

- 11.6" LCD 2.0M HD Camera All-In-One Design
- Real-time Observation, Photo, Video, Measurement, Storage, Data Output
- Total Magnification 17.2x-110.5x With  $0.7x^{\circ}4.5x$  Zoom Lens
- Mouse Control Menu Support Measuring, Photo & Video Record
- Image Output To HDMI, TF Card, USB Disk

| Specifications    | ZMM-200 SBM                                                              |
|-------------------|--------------------------------------------------------------------------|
| LCD Screen        | 11.6"                                                                    |
| Objective         | 0.7-4.5x Zoom Objective, Zoom Ratio 6.4:1                                |
| Magnification     | 17x-110x                                                                 |
| Working Distance  | 100mm                                                                    |
| Camera Sensor     | 1/3" COMS                                                                |
| Resolution        | 1920*1080p                                                               |
| Transmission Rate | 60FPS@2.0M                                                               |
| Light Source      | LED Ring Light, With Switch On/Off, Brightness Adjustable.               |
| Output            | HDMI, USB, TF                                                            |
| Power             | External Wide Range Adapter, Input AC 100-240V-AC50/60Hz, Output DC12V2A |
| Stand             | Track Stand, No Light Source, Base 260x320x15mm                          |
| Features          | Real-time Observation, Photo, Video, Measurement, Storage, Data Output   |