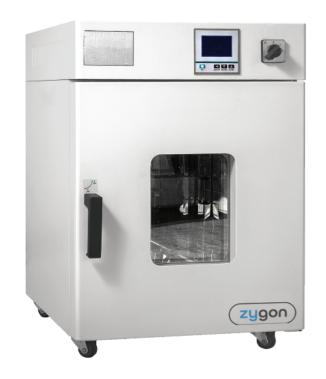

## Heating Incubator ZHI-103 ABA

ZHI-103 ABA is a Heating Incubator that is easy to operate, safe and reliable. It comes equipped with a high quality stainless steel chamber and removable shelf which is easy-to-clean. It also has an anti hot handle, silicon sealing ring for reliable sealing, and an inner glass door for easy observation where you can open the outer door for observation will not affect the temperature inside.

It is equipped with spare temperature control which ensures the product work normally even if the main temperature control fails. Comes with an optional printer or RS485 interface which can print or connect computer to realize remote control and alarm.

Microprocessor controller (with temperature correction and timing function).

Equipped with leakage protection

Unique air duct design, good temperature uniformity.

Large LCD screen display