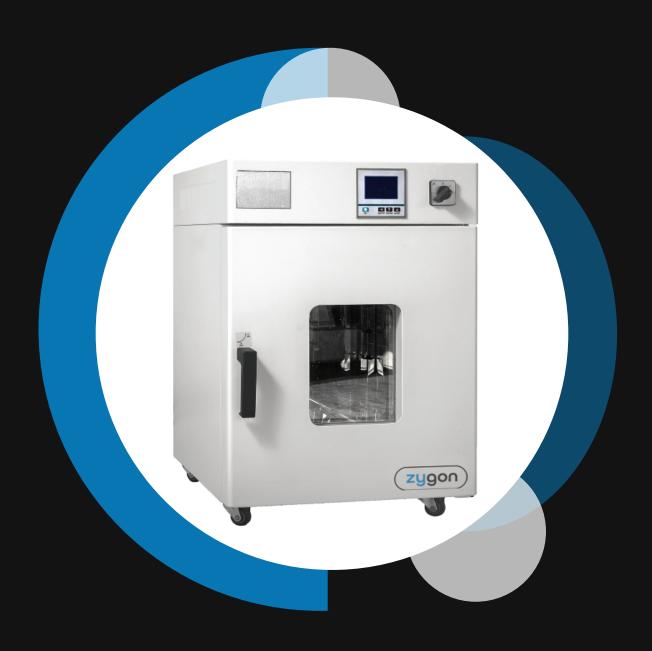

## Heating Incubator ZHI-103 ABA

ZHI-103 ABA is a Heating Incubator that is easy to operate, safe and reliable. It comes equipped with a high quality stainless steel chamber and removable shelf which is easy-to-clean. It also has an anti hot handle, silicon sealing ring for reliable sealing, and an inner glass door for easy observation where you can open the outer door for observation will not affect the temperature inside.

It is equipped with spare temperature control which ensures the product work normally even if the main temperature control fails. Comes with an optional printer or RS485 interface which can print or connect computer to realize remote control and alarm.

Microprocessor controller (with temperature correction and timing function).

Equipped with leakage protection

Unique air duct design, good temperature uniformity.

Large LCD screen display