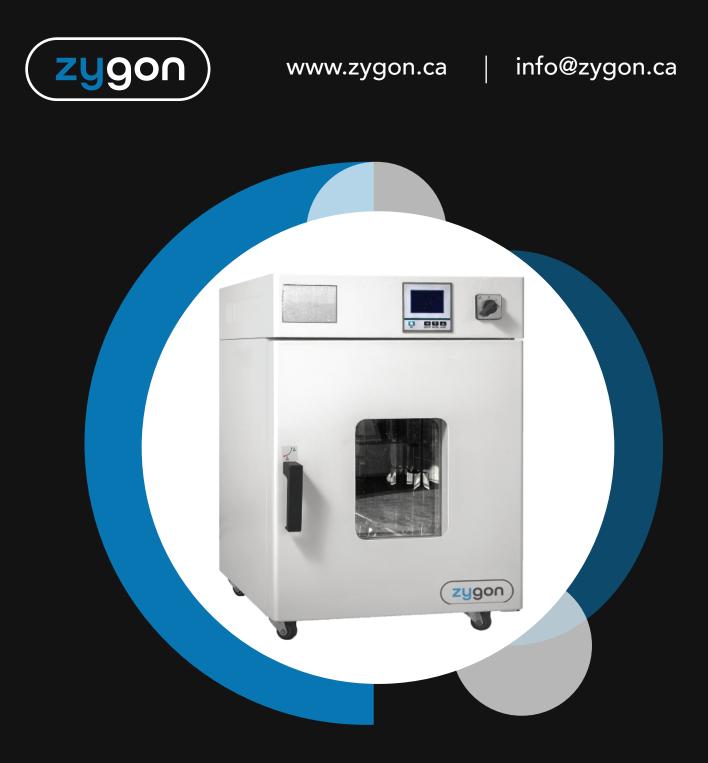

## ZHI-102 ABA HEATING INCUBATOR

## Heating Incubator ZHI-102 ABA

ZHI-102 ABA is a Heating Incubator that is easy to operate, safe and reliable. It comes equipped with a high quality stainless steel chamber and removable shelf which is easy-to-clean. It also has an anti hot handle, silicon sealing ring for reliable sealing, and an inner glass door for easy observation where you can open the outer door for observation will not affect the temperature inside.

It is equipped with spare temperature control which ensures the product work normally even if the main temperature control fails. Comes with an optional printer or RS485 interface which can print or connect computer to realize remote control and alarm.

Microprocessor controller (with temperature correction and timing function).

Equipped with leakage protection

Unique air duct design, good temperature uniformity.

Large LCD screen display

| Specifications          | ZHI-102 ABA                                                                               |
|-------------------------|-------------------------------------------------------------------------------------------|
|                         |                                                                                           |
| Chamber Size (WxDxH)cm  | 35x35x41                                                                                  |
| Temperature Range       | RT + 5°C~66°C                                                                             |
| Temperature Fluctuation | ±0.5°C                                                                                    |
| Temperature Uniformity  | ±1°C                                                                                      |
| Temperature Resolution  | 0.1°C                                                                                     |
| Power Supply            | AC220V/50HZ                                                                               |
| Package Size (WxDxH)cm  | 55x53x76                                                                                  |
| Exterior Size (WxDxH)cm | 48x46x73                                                                                  |
| Shelf                   | 2                                                                                         |
| Power Rating            | 250W                                                                                      |
| Net Weight              | 32kg                                                                                      |
| Gross Weight            | 38kg                                                                                      |
| Optional Accessories    | Multi-segment programmable control<br>Built-in printer<br>RS485 interface<br>UV sterlizer |