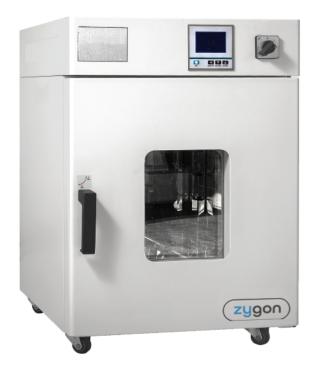

## ZHI-102 ABA HEATING INCUBATOR

## Heating Incubator ZHI-102 ABA

ZHI-102 ABA is a Heating Incubator that is easy to operate, safe and reliable. It comes equipped with a high quality stainless steel chamber and removable shelf which is easy-to-clean. It also has an anti hot handle, silicon sealing ring for reliable sealing, and an inner glass door for easy observation where you can open the outer door for observation will not affect the temperature inside.

It is equipped with spare temperature control which ensures the product work normally even if the main temperature control fails. Comes with an optional printer or RS485 interface which can print or connect computer to realize remote control and alarm.

Microprocessor controller (with temperature correction and timing function).

Equipped with leakage protection

Unique air duct design, good temperature uniformity.

Large LCD screen display

| Specifications          | ZHI-102 ABA                                                                               |
|-------------------------|-------------------------------------------------------------------------------------------|
|                         |                                                                                           |
| Chamber Size (WxDxH)cm  | 35x35x41                                                                                  |
| Temperature Range       | RT + 5°C~66°C                                                                             |
| Temperature Fluctuation | ±0.5°C                                                                                    |
| Temperature Uniformity  | ±1°C                                                                                      |
| Temperature Resolution  | 0.1°C                                                                                     |
| Power Supply            | AC220V/50HZ                                                                               |
| Package Size (WxDxH)cm  | 55x53x76                                                                                  |
| Exterior Size (WxDxH)cm | 48x46x73                                                                                  |
| Shelf                   | 2                                                                                         |
| Power Rating            | 250W                                                                                      |
| Net Weight              | 32kg                                                                                      |
| Gross Weight            | 38kg                                                                                      |
| Optional Accessories    | Multi-segment programmable control<br>Built-in printer<br>RS485 interface<br>UV sterlizer |