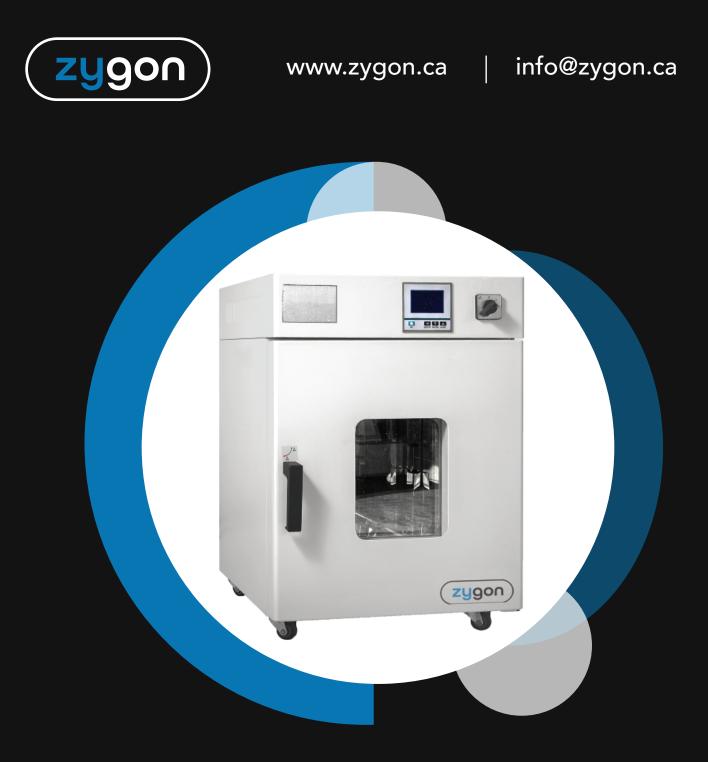

## ZHI-101 ABA HEATING INCUBATOR

## Heating Incubator ZHI-101 ABA

ZHI-101 ABA is a Heating Incubator that is easy to operate, safe and reliable. It comes equipped with a high quality stainless steel chamber and removable shelf which is easy-to-clean. It also has an anti hot handle, silicon sealing ring for reliable sealing, and an inner glass door for easy observation where you can open the outer door for observation will not affect the temperature inside.

It is equipped with spare temperature control which ensures the product work normally even if the main temperature control fails. Comes with an optional printer or RS485 interface which can print or connect computer to realize remote control and alarm.

Microprocessor controller (with temperature correction and timing function).

Equipped with leakage protection

Unique air duct design, good temperature uniformity.

Large LCD screen display

| Specifications          | ZHI-101 ABA                                                                               |
|-------------------------|-------------------------------------------------------------------------------------------|
|                         |                                                                                           |
| Chamber Size (WxDxH)cm  | 30x30x35                                                                                  |
| Temperature Range       | $RT + 5^{\circ}C^{\sim}66^{\circ}C$                                                       |
| Temperature Fluctuation | ±0.5°C                                                                                    |
| Temperature Uniformity  | ±1°C                                                                                      |
| Temperature Resolution  | 0.1°C                                                                                     |
| Power Supply            | AC220V/50HZ                                                                               |
| Package Size (WxDxH)cm  | 51x50x70                                                                                  |
| Exterior Size (WxDxH)cm | 43x40x65                                                                                  |
| Shelf                   | 2                                                                                         |
| Power Rating            | 180W                                                                                      |
| Net Weight              | 28kg                                                                                      |
| Gross Weight            | 34kg                                                                                      |
| Optional Accessories    | Multi-segment programmable control<br>Built-in printer<br>RS485 interface<br>UV sterlizer |