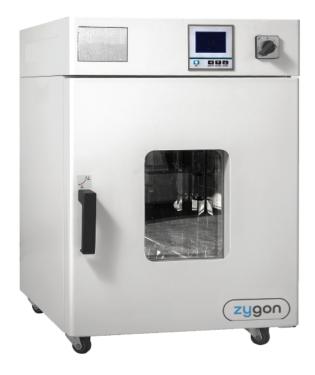

## ZHI-101 ABA HEATING INCUBATOR

## Heating Incubator ZHI-101 ABA

ZHI-101 ABA is a Heating Incubator that is easy to operate, safe and reliable. It comes equipped with a high quality stainless steel chamber and removable shelf which is easy-to-clean. It also has an anti hot handle, silicon sealing ring for reliable sealing, and an inner glass door for easy observation where you can open the outer door for observation will not affect the temperature inside.

It is equipped with spare temperature control which ensures the product work normally even if the main temperature control fails. Comes with an optional printer or RS485 interface which can print or connect computer to realize remote control and alarm.

Microprocessor controller (with temperature correction and timing function).

Equipped with leakage protection

Unique air duct design, good temperature uniformity.

Large LCD screen display

| Specifications          | ZHI-101 ABA                                                                               |
|-------------------------|-------------------------------------------------------------------------------------------|
|                         |                                                                                           |
| Chamber Size (WxDxH)cm  | 30x30x35                                                                                  |
| Temperature Range       | $RT + 5^{\circ}C^{\sim}66^{\circ}C$                                                       |
| Temperature Fluctuation | ±0.5°C                                                                                    |
| Temperature Uniformity  | ±1°C                                                                                      |
| Temperature Resolution  | 0.1°C                                                                                     |
| Power Supply            | AC220V/50HZ                                                                               |
| Package Size (WxDxH)cm  | 51x50x70                                                                                  |
| Exterior Size (WxDxH)cm | 43x40x65                                                                                  |
| Shelf                   | 2                                                                                         |
| Power Rating            | 180W                                                                                      |
| Net Weight              | 28kg                                                                                      |
| Gross Weight            | 34kg                                                                                      |
| Optional Accessories    | Multi-segment programmable control<br>Built-in printer<br>RS485 interface<br>UV sterlizer |