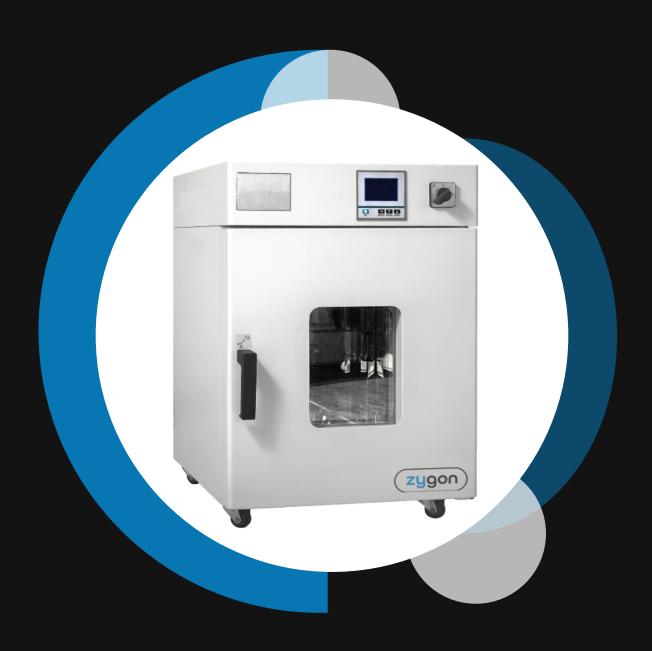

## ZHI-100 ABB HEATING INCUBATOR

## Heating Incubator ZHI-100 ABB

ZHI-100 ABB is a Heating Incubator that is easy to operate, safe and reliable. It comes equipped with a high quality stainless steel chamber and removable shelf which is easy-to-clean. It also has an anti hot handle, silicon sealing ring for reliable sealing, and an inner glass door for easy observation where you can open the outer door for observation will not affect the temperature inside.

It is equipped with spare temperature control which ensures the product work normally even if the main temperature control fails. Comes with an optional printer or RS485 interface which can print or connect computer to realize remote control and alarm.

Microprocessor controller (with temperature correction and timing function).

Equipped with leakage protection

Unique air duct design, good temperature uniformity.

Large LCD screen display