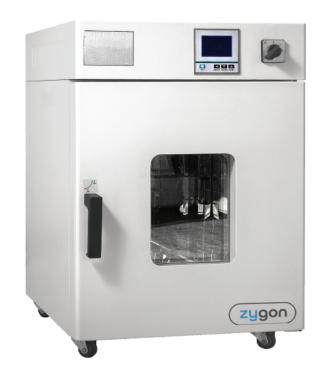

## ZHI-100 ABB HEATING INCUBATOR

## Heating Incubator ZHI-100 ABB

ZHI-100 ABB is a Heating Incubator that is easy to operate, safe and reliable. It comes equipped with a high quality stainless steel chamber and removable shelf which is easy-to-clean. It also has an anti hot handle, silicon sealing ring for reliable sealing, and an inner glass door for easy observation where you can open the outer door for observation will not affect the temperature inside.

It is equipped with spare temperature control which ensures the product work normally even if the main temperature control fails. Comes with an optional printer or RS485 interface which can print or connect computer to realize remote control and alarm.

Microprocessor controller (with temperature correction and timing function).

Equipped with leakage protection

Unique air duct design, good temperature uniformity.

Large LCD screen display