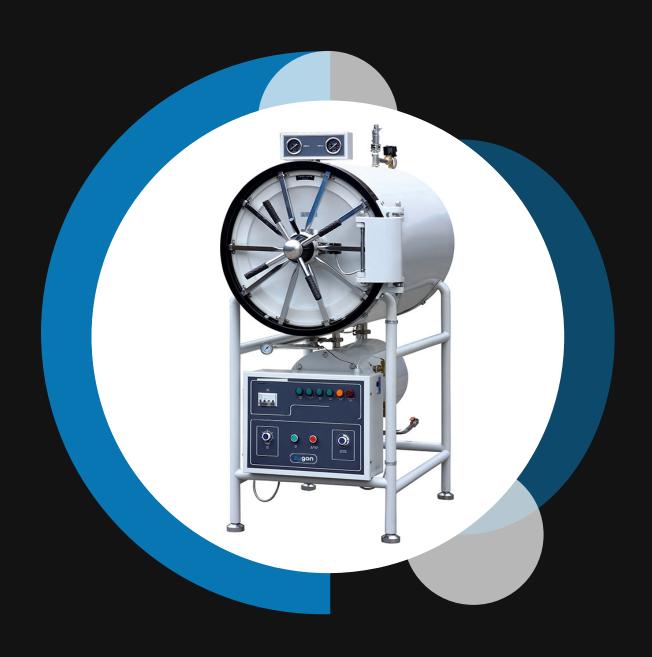

## **ZHA-500 A**

CLASS N HORIZONTAL CYLINDRICAL PRESSURE STEAM STERILIZER

## Class N Horizontal Cylindrical Pressure Steam Sterilizer

Class N Horizontal Cylindrical Pressure Steam Sterilizer is equipped with a stainless steel chamber. It comes with a door safety lock system. The safety valve will open automatically when the inner pressure is over 0.24MPa, and the steam will exhaust to the water tank. With automatic sterilization, it is easy to operate, safe and reliable.

Safe protection of water leaking

Door safety lock system. Pressure in the chamber must be less than 0.027MPa for the door to be opened.

Over temperature and over pressure auto-protection

Will auto discharge the cool air, and discharge steam automatically after sterilization

Drying function.

Automatically shuts off the water and alarm when the machine is having less water.

| Model                      | ZHA-500 A         |
|----------------------------|-------------------|
| Volume (L)                 | 500 (φ700×1300mm) |
| Power                      | 18KW/380V 50Hz    |
| Overall Dimension (mm)     | 1800×900×1820     |
| Working Pressure           | 0.22MPa           |
| Working Temperature (°C)   | 134               |
| Adjustment of Tempertature | 105~134°C         |
| Heat Average               | ≤±2°C             |
| Time of Drying             | 0-60 min          |
| Time of Sterilization      | 0-60 min          |