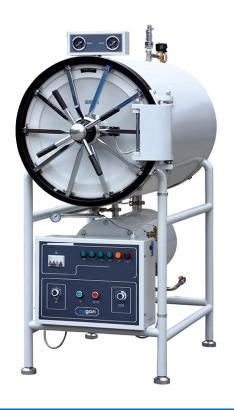

## **ZHA-500 A**

CLASS N HORIZONTAL CYLINDRICAL PRESSURE STEAM STERILIZER

## Class N Horizontal Cylindrical Pressure Steam Sterilizer

Class N Horizontal Cylindrical Pressure Steam Sterilizer is equipped with a stainless steel chamber. It comes with a door safety lock system. The safety valve will open automatically when the inner pressure is over 0.24MPa, and the steam will exhaust to the water tank. With automatic sterilization, it is easy to operate, safe and reliable.

Safe protection of water leaking

Door safety lock system. Pressure in the chamber must be less than 0.027MPa for the door to be opened.

Over temperature and over pressure auto-protection

Will auto discharge the cool air, and discharge steam automatically after sterilization

Drying function.

Automatically shuts off the water and alarm when the machine is having less water.

| Model                      | ZHA-500 A         |
|----------------------------|-------------------|
| Volume (L)                 | 500 (φ700×1300mm) |
| Power                      | 18KW/380V 50Hz    |
| Overall Dimension (mm)     | 1800×900×1820     |
| Working Pressure           | 0.22MPa           |
| Working Temperature (°C)   | 134               |
| Adjustment of Tempertature | 105~134°C         |
| Heat Average               | ≤±2°C             |
| Time of Drying             | 0-60 min          |
| Time of Sterilization      | 0-60 min          |