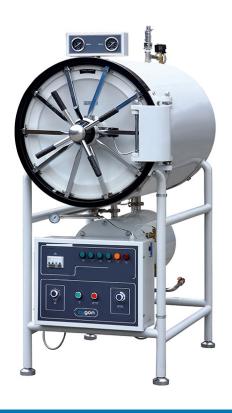

## **ZHA-200 A**

CLASS N HORIZONTAL CYLINDRICAL PRESSURE STEAM STERILIZER

## Class N Horizontal Cylindrical Pressure Steam Sterilizer

Class N Horizontal Cylindrical Pressure Steam Sterilizer is equipped with a stainless steel chamber. It comes with a door safety lock system. The safety valve will open automatically when the inner pressure is over 0.24MPa, and the steam will exhaust to the water tank. With automatic sterilization, it is easy to operate, safe and reliable.