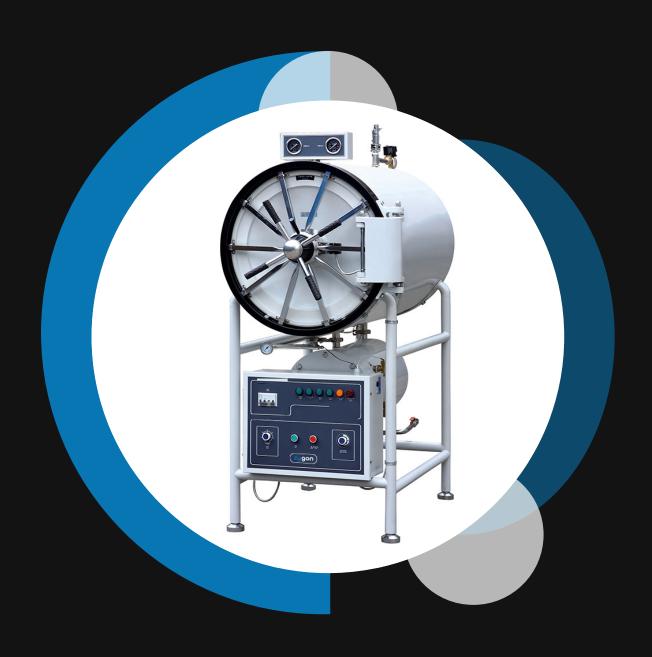

## **ZHA-200 A**

CLASS N HORIZONTAL CYLINDRICAL PRESSURE STEAM STERILIZER

## Class N Horizontal Cylindrical Pressure Steam Sterilizer

Class N Horizontal Cylindrical Pressure Steam Sterilizer is equipped with a stainless steel chamber. It comes with a door safety lock system. The safety valve will open automatically when the inner pressure is over 0.24MPa, and the steam will exhaust to the water tank. With automatic sterilization, it is easy to operate, safe and reliable.