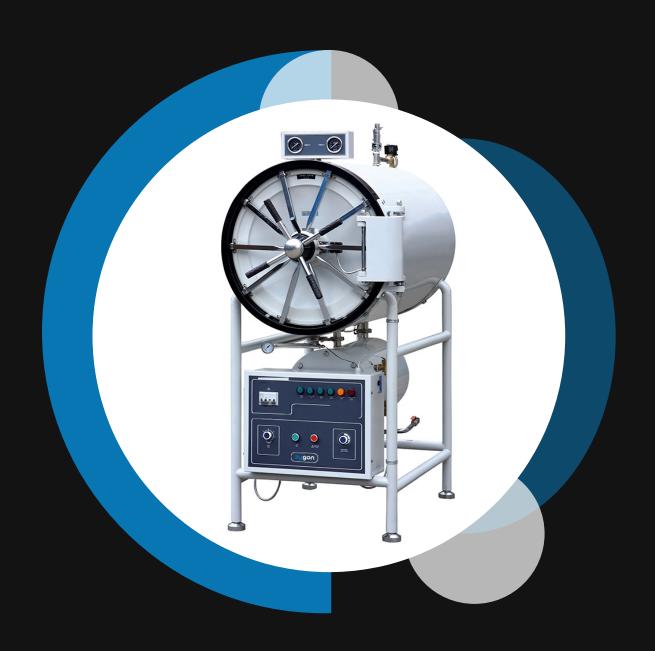

## **ZHA-150 A**

CLASS N HORIZONTAL CYLINDRICAL PRESSURE STEAM STERILIZER

## Class N Horizontal Cylindrical Pressure Steam Sterilizer

Class N Horizontal Cylindrical Pressure Steam Sterilizer is equipped with a stainless steel chamber. It comes with a door safety lock system. The safety valve will open automatically when the inner pressure is over 0.24MPa, and the steam will exhaust to the water tank. With automatic sterilization, it is easy to operate, safe and reliable.