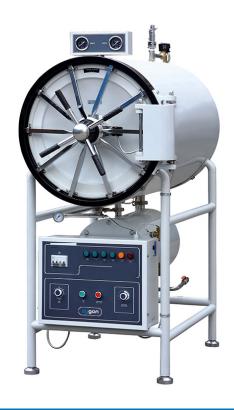

## **ZHA-150 A**

CLASS N HORIZONTAL CYLINDRICAL PRESSURE STEAM STERILIZER

## Class N Horizontal Cylindrical Pressure Steam Sterilizer

Class N Horizontal Cylindrical Pressure Steam Sterilizer is equipped with a stainless steel chamber. It comes with a door safety lock system. The safety valve will open automatically when the inner pressure is over 0.24MPa, and the steam will exhaust to the water tank. With automatic sterilization, it is easy to operate, safe and reliable.

Safe protection of water leaking

Door safety lock system. Pressure in the chamber must be less than 0.027MPa for the door to be opened.

Over temperature and over pressure auto-protection

Will auto discharge the cool air, and discharge steam automatically after sterilization

Drying function.

Automatically shuts off the water and alarm when the machine is having less water.

| Model                      | ZHA-150 A         |
|----------------------------|-------------------|
| Volume (L)                 | 150 (φ440×1000mm) |
| Power                      | 9KW/380V 50Hz     |
| Overall Dimension (mm)     | 1400×600×1300     |
| Working Pressure           | 0.22MPa           |
| Working Temperature (°C)   | 134               |
| Adjustment of Tempertature | 105~134°C         |
| Heat Average               | ≤±2°C             |
| Time of Drying             | 0-60 min          |
| Time of Sterilization      | 0-60 min          |