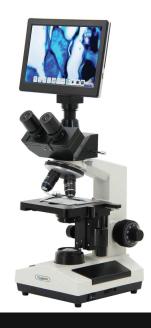

## ZDM-206 LDA DIGITAL MICROSCOPE

## 9" LCD Digital Biological Microscope, 5.0M HDMI+USB

- 9" HD LCD Screen With Measure, Photo, Video Function
- 5.0M HDMI Mouse Control Measuring Function + USB 2.0 Digital Camera With TF Card
- Black Seidentopf Trinocular Head Light Split Switch E100:P0/E0:P100
- Large Size Double Layer Mechanical Stage 140x140mm Moving 50x75mm
- Classical 107BN Model High Quality Optical System Microscope