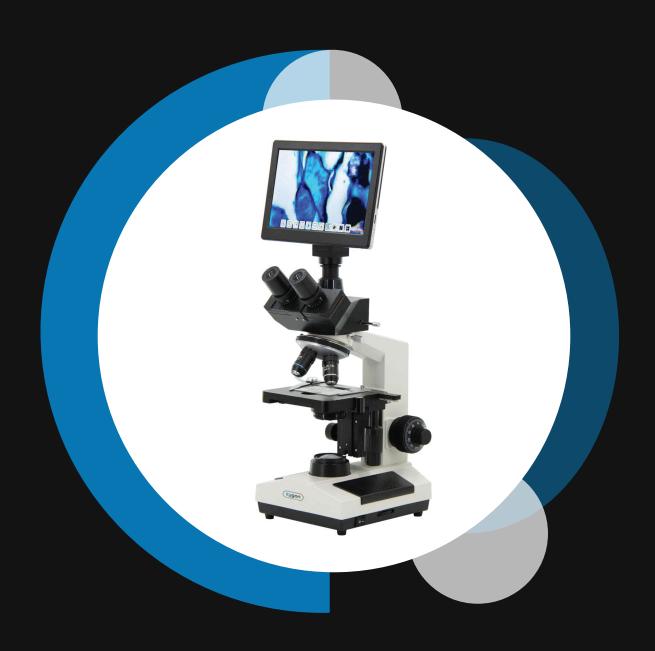

## ZDM-206 LDA DIGITAL MICROSCOPE

## 9" LCD Digital Biological Microscope, 5.0M HDMI+USB

- 9" HD LCD Screen With Measure, Photo, Video Function
- 5.0M HDMI Mouse Control Measuring Function + USB 2.0 Digital Camera With TF Card
- Black Seidentopf Trinocular Head Light Split Switch E100:P0/E0:P100
- Large Size Double Layer Mechanical Stage 140x140mm Moving 50x75mm
- Classical 107BN Model High Quality Optical System Microscope