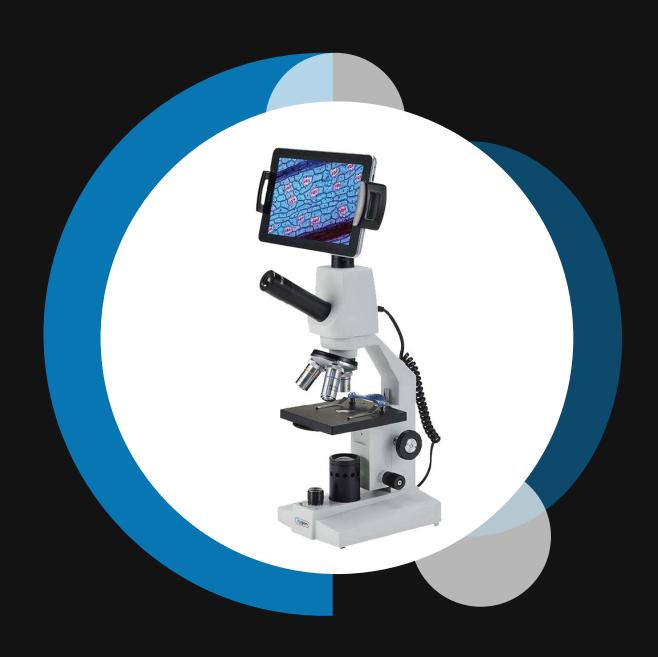

## ZBM-400 WMA DIGITAL BIOLOGICAL MICROSCOPE

## WIFI Digital Biological Microscope, 2.0M, Android

- Monocular Head Built-in WIFI Camera 2.0MP
- App Software For Android
- Achromatic 4x/0.10, 10x/0.25, 40xs/0.65
- N.A.0.65 Condenser With Iris Diaphragm
- LED Illumination 3 Bulbs Brightness Adjustable

| Specifications | ZBM-400 WMA                                                                             |
|----------------|-----------------------------------------------------------------------------------------|
| Magnification  | 40x~400x                                                                                |
| Head           | Monocular Head, 30° Inclined<br>Built-in WIFI camera, 2MP. With Pad holder              |
| Eyepiece       | PL10X/18mm                                                                              |
| Nosepiece      | Triple Nosepiece                                                                        |
| Objective      | Achromatic 4x/0.10, 10x/0.25, 40xs/0.65                                                 |
| Stage          | Metal Plain Stage 110*120mm, With Slide Clip                                            |
| Focusing       | Separate Coarse & Fine Focusing. Coarse Focusing Range 8.7mm, Fine Focusing Range 1.2mm |
| Condenser      | NA0.65 condenser and iris diaphragm                                                     |
| Light Source   | LED Illumination (3 bulbs)                                                              |