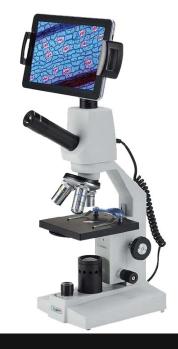

## ZBM-400 WMA DIGITAL BIOLOGICAL MICROSCOPE

## WIFI Digital Biological Microscope, 2.0M, Android

- Monocular Head Built-in WIFI Camera 2.0MP
- App Software For Android
- Achromatic 4x/0.10, 10x/0.25, 40xs/0.65
- N.A.0.65 Condenser With Iris Diaphragm
- LED Illumination 3 Bulbs Brightness Adjustable

| Specifications | ZBM-400 WMA                                                                             |
|----------------|-----------------------------------------------------------------------------------------|
| Magnification  | 40x~400x                                                                                |
| Head           | Monocular Head, 30° Inclined<br>Built-in WIFI camera, 2MP. With Pad holder              |
| Eyepiece       | PL10X/18mm                                                                              |
| Nosepiece      | Triple Nosepiece                                                                        |
| Objective      | Achromatic 4x/0.10, 10x/0.25, 40xs/0.65                                                 |
| Stage          | Metal Plain Stage 110*120mm, With Slide Clip                                            |
| Focusing       | Separate Coarse & Fine Focusing. Coarse Focusing Range 8.7mm, Fine Focusing Range 1.2mm |
| Condenser      | NA0.65 condenser and iris diaphragm                                                     |
| Light Source   | LED Illumination (3 bulbs)                                                              |