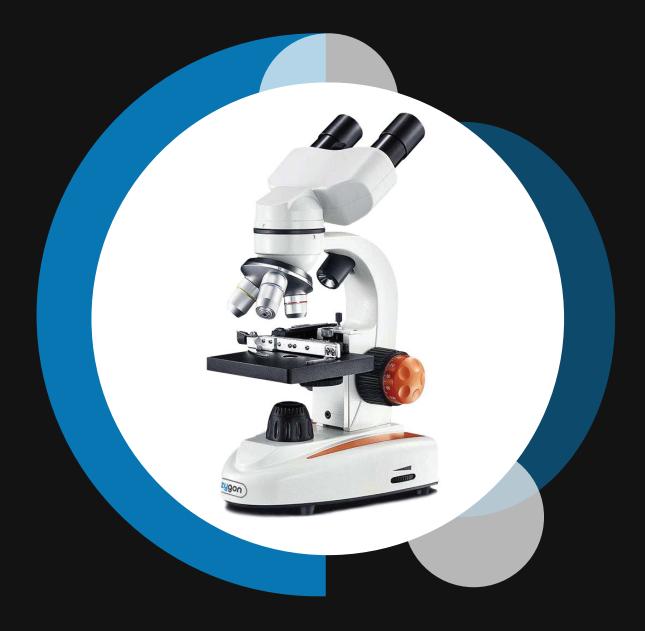

## ZBM-202 SBB BIOLOGICAL MICROSCOPE

## Student Biological, Dual LED Light

- Classical & Popular Student Microscope Model In Amazon Market
- Binocular Head 45° Inclined, 360° Rotatable
- Eyepiece WF10x/18mm, Achromatic Objective 4x,10x,40x Spring
- Plan Stage With Vernial Scale, 90x90mm, Moving Range 30x50mm

ZBM-202 SBB

- Dual LED For Up/Bottom Illumination

**Specifications** 

| Head          | Binocular Head, 360° Rotatable                                |
|---------------|---------------------------------------------------------------|
| Eyepiece      | WF10x                                                         |
| Objective     | Achromatic 4x, 10x, 40x(Spring)                               |
| Nosepiece     | Backward Triple Revolving Nosepiece                           |
| Working Stage | Plan Stage With Vernial Scale, 90x90mm, Moving Range 30x50mm  |
| Condenser     | Single Lens Condenser, With 6 Holes Disc Diaphragm            |
| Focusing      | Coaxial Coarse & Fine Focusing Knob, With Safety Stop         |
| Illumination  | Dual LED Light, Up/Bottom Illumination, Brightness Adjustable |
| Power Supply  | By External AC/DC Adapter,Or By 3xAA Batteries (Not Included) |
|               |                                                               |