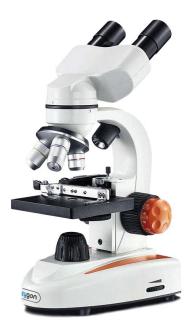

## ZBM-202 SBB BIOLOGICAL MICROSCOPE

## Student Biological, Dual LED Light

- Classical & Popular Student Microscope Model In Amazon Market
- Binocular Head 45° Inclined, 360° Rotatable
- Eyepiece WF10x/18mm, Achromatic Objective 4x,10x,40x Spring
- Plan Stage With Vernial Scale, 90x90mm, Moving Range 30x50mm

ZBM-202 SBB

- Dual LED For Up/Bottom Illumination

**Specifications** 

| Head          | Binocular Head, 360° Rotatable                                |
|---------------|---------------------------------------------------------------|
| Eyepiece      | WF10x                                                         |
| Objective     | Achromatic 4x, 10x, 40x(Spring)                               |
| Nosepiece     | Backward Triple Revolving Nosepiece                           |
| Working Stage | Plan Stage With Vernial Scale, 90x90mm, Moving Range 30x50mm  |
| Condenser     | Single Lens Condenser, With 6 Holes Disc Diaphragm            |
| Focusing      | Coaxial Coarse & Fine Focusing Knob, With Safety Stop         |
| Illumination  | Dual LED Light, Up/Bottom Illumination, Brightness Adjustable |
| Power Supply  | By External AC/DC Adapter,Or By 3xAA Batteries (Not Included) |
|               |                                                               |