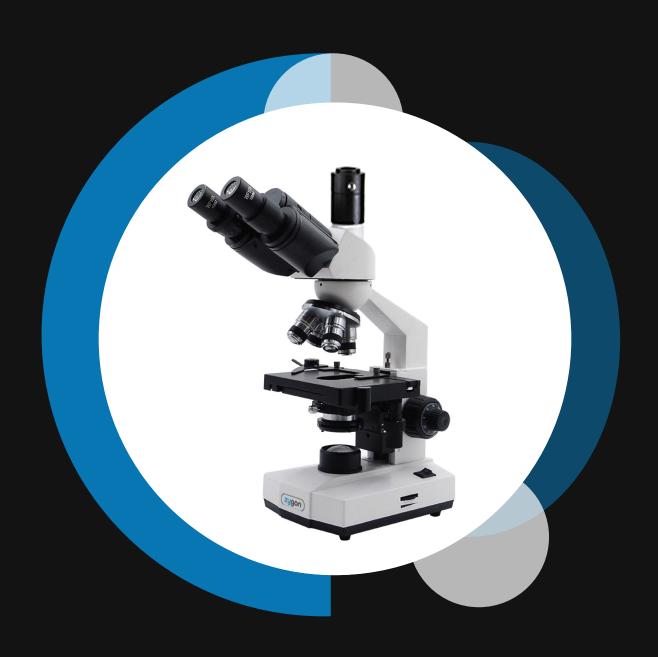

## ZBM-200 STA BIOLOGICAL MICROSCOPE

## **Student Biological Microscope**

- Total Magnification 40x-1000x Achromatic Optical System
- Double Layer Mechanical Stage 115x125mm With Abbe N.A.1.25 Condenser
- Coaxial Coarse & Fine Focusing Knob
- Halogen 6V20W or LED Light Source Brightness Adjustable

| Specifications       | ZBM-200 STA                                                  |
|----------------------|--------------------------------------------------------------|
|                      |                                                              |
| Head                 | Trinocular Head, 30° Inclined, 360° Rotatable                |
| Eyepiece             | WF10x                                                        |
| Nosepiece            | Quadruple Nosepiece, Ball Bearing Inner Locating             |
| Objective            | Achromatic 4x, 10x, 40x(s), 100x(s,oil)                      |
| Working Stage        | Double Layer Mechanical Stage 115*125mm                      |
| Focusing             | Coaxial Coarse & Fine Focus Knob, Coarse Focusing Range 20mm |
| Condenser            | Abbe Condenser N.A.1.25, With Iris Diaphragm Filter          |
| Light Source         | Halogen Lamp or LED Optional, Brightness Adjustable          |
| Optional Accessories | Eyepiece: WF16x                                              |