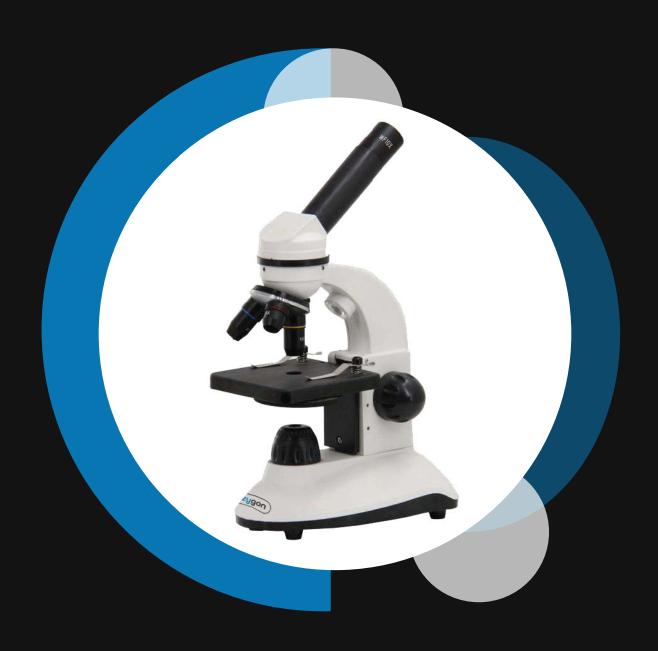

## ZBM-200 SMA BIOLOGICAL MICROSCOPE

| Specifications | ZBM-200 SMA                                        |
|----------------|----------------------------------------------------|
|                |                                                    |
| Head           | Monocular Head, 360° Rotatable                     |
| Eyepiece       | WF10x/16mm                                         |
| Objective      | Achromatic 4x,10x,40x (Spring)                     |
| Nosepiece      | Triple Revolving Nosepiece                         |
| Working Stage  | Plan Stage With Clips, 90x90mm                     |
| Condenser      | Single Lens Condenser, With 6 Holes Disc Diaphragm |
| Focusing       | Coarse Focusing Knob                               |
| Illumination   | Dual Light Top & Bottom LED Light                  |
| Power          | Cordless Powered By AA 1.5V Battery 3 pcs          |
| Note           | Order Shipped By Air Will NOT Include Batteries    |