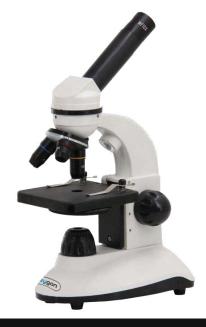

## ZBM-200 SMA BIOLOGICAL MICROSCOPE

| Specifications | ZBM-200 SMA                                        |
|----------------|----------------------------------------------------|
|                |                                                    |
| Head           | Monocular Head, 360° Rotatable                     |
| Eyepiece       | WF10x/16mm                                         |
| Objective      | Achromatic 4x,10x,40x (Spring)                     |
| Nosepiece      | Triple Revolving Nosepiece                         |
| Working Stage  | Plan Stage With Clips, 90x90mm                     |
| Condenser      | Single Lens Condenser, With 6 Holes Disc Diaphragm |
| Focusing       | Coarse Focusing Knob                               |
| Illumination   | Dual Light Top & Bottom LED Light                  |
| Power          | Cordless Powered By AA 1.5V Battery 3 pcs          |
| Note           | Order Shipped By Air Will NOT Include Batteries    |