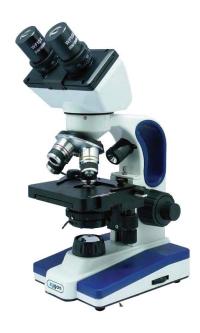

## ZBM-200 SBA BIOLOGICAL MICROSCOPE

## Student Biological, Dual LED Light

- Total 40x~400x Magnification
- Dual Up & Bottom LED Light Source
- Cordless Powered by AA 1.5V Battery 3 pcs
- Plain Stage 90x90mm With Clip & Disc Diaphragm
- Compact All in One Design for Easy Moving

| Specifications | ZBM-200 SBA                                                                                                |
|----------------|------------------------------------------------------------------------------------------------------------|
|                |                                                                                                            |
| Head           | Sliding Binocular Head, 45°Inclined, 360°Rotatable                                                         |
| Eyepiece       | WF10x 2 pcs, 1pc With Pointer                                                                              |
| Nosepiece      | Quadruple Revolving Nosepiece                                                                              |
| Objective      | Achromatic 4x, 10x, 40x(Spring), 100x(Spring,Oil)                                                          |
| Working Stage  | Double Layers Mechanical Stage 100x90mm, Moving Range 30x60mm                                              |
| Condenser      | Abbe Condenser N.A1.25 With Iris Diaphragm                                                                 |
| Focusing       | Coaxial Coarse And Fine Focusing Knobs                                                                     |
| Illumination   | Dual LED Light, Up/Bottom Illumination, Brightness Adjustable                                              |
| Power Supply   | By External AC/DC Adapter By 3xAA Rechargeable Batteries (If Shipped By Air, Battery Will NOT Be Included) |