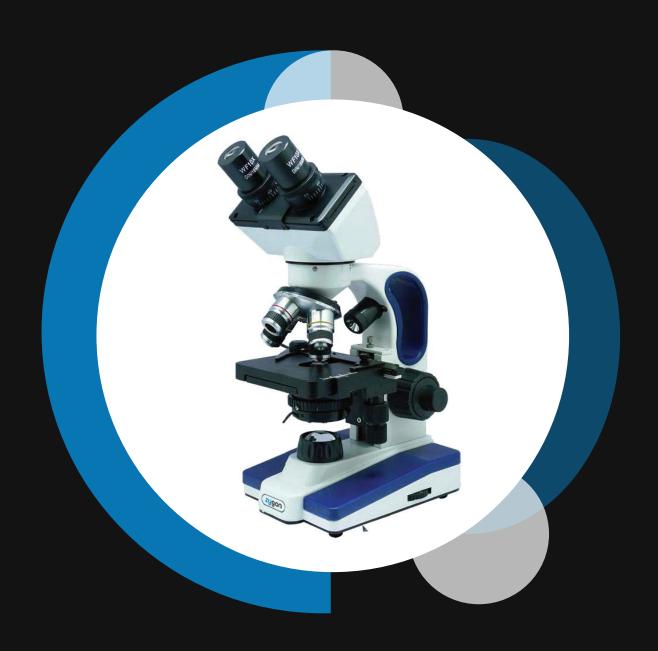

## ZBM-200 SBA BIOLOGICAL MICROSCOPE

## Student Biological, Dual LED Light

- Total 40x~400x Magnification
- Dual Up & Bottom LED Light Source
- Cordless Powered by AA 1.5V Battery 3 pcs
- Plain Stage 90x90mm With Clip & Disc Diaphragm
- Compact All in One Design for Easy Moving

| Specifications | ZBM-200 SBA                                                                                                |
|----------------|------------------------------------------------------------------------------------------------------------|
|                |                                                                                                            |
| Head           | Sliding Binocular Head, 45°Inclined, 360°Rotatable                                                         |
| Eyepiece       | WF10x 2 pcs, 1pc With Pointer                                                                              |
| Nosepiece      | Quadruple Revolving Nosepiece                                                                              |
| Objective      | Achromatic 4x, 10x, 40x(Spring), 100x(Spring,Oil)                                                          |
| Working Stage  | Double Layers Mechanical Stage 100x90mm, Moving Range 30x60mm                                              |
| Condenser      | Abbe Condenser N.A1.25 With Iris Diaphragm                                                                 |
| Focusing       | Coaxial Coarse And Fine Focusing Knobs                                                                     |
| Illumination   | Dual LED Light, Up/Bottom Illumination, Brightness Adjustable                                              |
| Power Supply   | By External AC/DC Adapter By 3xAA Rechargeable Batteries (If Shipped By Air, Battery Will NOT Be Included) |