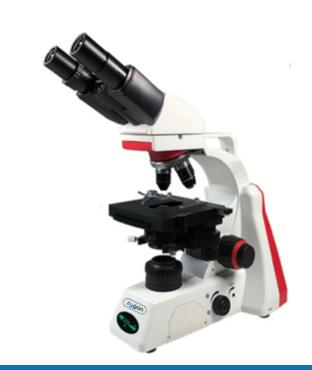

## Biological Microscope ZBM-100 AA

ZBM-100 AA series laboratory biological microscope adopts ergonomic design, with smooth lines and beautiful appearance. With intelligent LCD digital display window, it has ACT color temperature switching function, and EDF depth of field extension and image stitching function.

Intelligent LCD graphic display window

ECO smart sensor function

ACT Color temperature switching function

Achromatic objective lens: 4X, 10X, 40X (spring), 100X (spring, oil)

Adjustable binocular tube, 30° tilt, lens tube can be rotated 360°

## **ZBM-100 AA**

Total Magnification 40X-1000X

**Observation Tube**Binocular, 30° inclined, 360° rotatable

Eyepiece WF10X/18mm

Objective Lens PH Infinity Achromatic Objective

4X 10X

40X (Spring) 100X (Spring, Oil)

Nosepiece Four Holes Nosepiece

Stage Curved double-layer mechanical platform, 140x140mm, stroke 76x52mm

Focusing Mechanism

(Gear Drive)

Coarse and fine movement coaxial, adjustable elasticity, Coarse movement

stroke: 28mm, micro movement accuracy: 0.002mm

Condensor Abbe condenser, NA=1.25, iris diaphragm, center adjustable, handwheel

lifting

Collecting Mirror Critical illumination (Kohler illumination), adjustable field diaphragm

**Upper Light Source** USB flexible light, 360° lighting without any blind spot

Bottom Light Source 3W color temperature adjustable LED, compound eye lighting, brightness

adjustable, color temperature adjustable, right-side insertion and removal