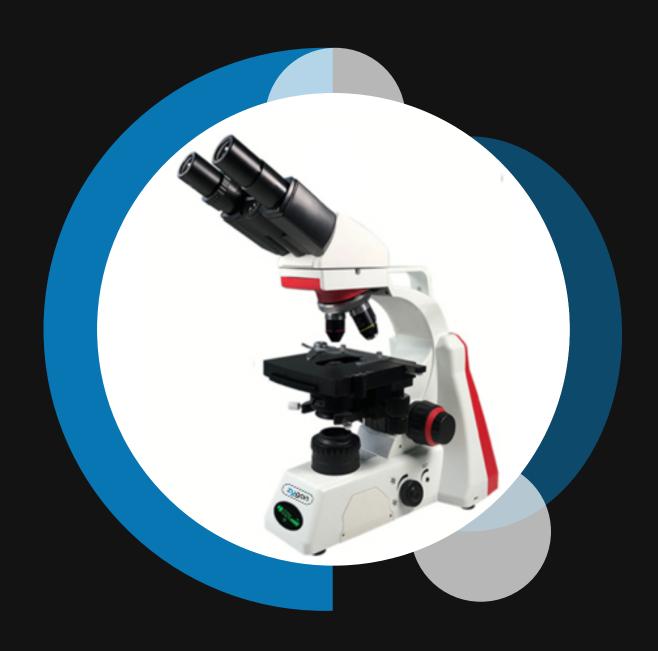

## Biological Microscope ZBM-100 AA

ZBM-100 AA series laboratory biological microscope adopts ergonomic design, with smooth lines and beautiful appearance. With intelligent LCD digital display window, it has ACT color temperature switching function, and EDF depth of field extension and image stitching function.

Intelligent LCD graphic display window

ECO smart sensor function

ACT Color temperature switching function

Achromatic objective lens: 4X, 10X, 40X (spring), 100X (spring, oil)

Adjustable binocular tube, 30° tilt, lens tube can be rotated 360°

## **ZBM-100 AA**

Total Magnification 40X-1000X

**Observation Tube**Binocular, 30° inclined, 360° rotatable

Eyepiece WF10X/18mm

Objective Lens PH Infinity Achromatic Objective

4X 10X

40X (Spring) 100X (Spring, Oil)

Nosepiece Four Holes Nosepiece

Stage Curved double-layer mechanical platform, 140x140mm, stroke 76x52mm

Focusing Mechanism

(Gear Drive)

Coarse and fine movement coaxial, adjustable elasticity, Coarse movement

stroke: 28mm, micro movement accuracy: 0.002mm

Condensor Abbe condenser, NA=1.25, iris diaphragm, center adjustable, handwheel

lifting

Collecting Mirror Critical illumination (Kohler illumination), adjustable field diaphragm

**Upper Light Source** USB flexible light, 360° lighting without any blind spot

Bottom Light Source 3W color temperature adjustable LED, compound eye lighting, brightness

adjustable, color temperature adjustable, right-side insertion and removal